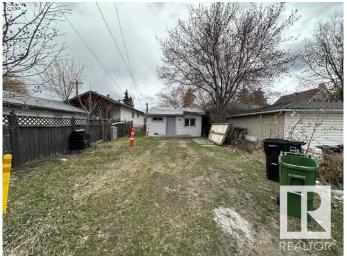

### \$164,900

2 Bedroom, 1.00 Bathroom, 667 sqft Single Family on 0.00 Acres

Mccauley, Edmonton, AB

Prime location to build and invest in the mature area location! Investor Alert or First time buyer!! Cozy livable bungalow in the mature down town city neighborhood, minutes to the heart of Edmonton! Situated on a 29' x 129' lot zoned RF3. This is a GREAT rental or live and re-development later property. 2 bedrooms, 1 bathroom, laminate flooring, metal roof, newer hot water tank, crawl space for storage. Build a new single family and duplex housing or possible four units. CLOSE TO ALL AMENITIES, SCHOOLS, MAJOR BUS ROUTES, LRT LINE, GROCERY STORES & RESTAURANTS, MEDICAL SERVICES. **BRING OFFERS! MUST SELL!** 

#### **Amenities**

Amenities Crawl Space, Front Porch, Hot Water Natural Gas, No Smoking Home,

R.V. Storage

Parking Spaces 4

Parking 2 Outdoor Stalls, No Garage, Rear Drive Access, RV Parking, Stall,

**Tandem** 