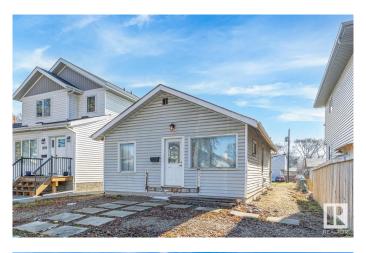

#### \$225,000

2 Bedroom, 1.00 Bathroom, 779 sqft Single Family on 0.00 Acres

Calder, Edmonton, AB

Seller financing available! Looking for a project? This home has the bare bones to start your renovation project for a flip, rent out or live in. Seller has stripped down most of the interior to leave a blank slate for your finishing. Home also has a full basement to develop with separate entrance for future suite potential. Thousands of dollars have been put in to the property including a complete regrade of the lot for proper slope around the home. Weeping tile along 3 sides of the home and membrane around the some of the exterior foundation has also been installed. Window wells, wiring, new subloor etc. The lot is extra deep (32x142) perfect for an infill and investment opportunity. New home? Want a detached rear garage with garage suite? Lots of future potential. There are numerous infills on the street, close to schools, off leash dog park, transportation and all amenities.

Built in 1923

## Exterior

| Exterior          | Wood, Vinyl                                                             |
|-------------------|-------------------------------------------------------------------------|
| Exterior Features | Back Lane, Flat Site, Playground Nearby, Public Transportation, Schools |
| Roof              | Asphalt Shingles                                                        |
| Construction      | Wood, Vinyl                                                             |
| Foundation        | Concrete Perimeter                                                      |