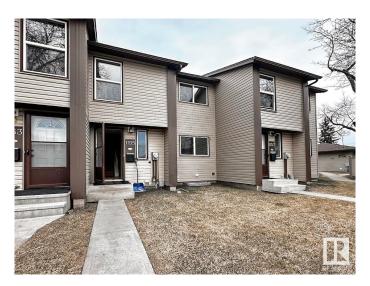

## \$189,900

3 Bedroom, 1.50 Bathroom, 1,085 sqft Condo / Townhouse on 0.00 Acres

Overlanders, Edmonton, AB

This 3 bedroom townhome located in Edmonton north side Overlanders, will be a good fit for you! The functional floor plan offers 3 bedrooms, 1.5 bathroom, and finished basement. The main floor features laminate flooring throughout, brightening living accesses to the fenced private backyard. The eat in kitchen offers loads of cabinetry and counter space. Upstairs, you will find three good size bedrooms and a 4 piece full bathroom. The master bedroom is spacious having his and her closets. There is a family room and wet bar at fully finished basement, providing extra living space for family gathering. This Pioneer Estates townhouse complex is very well managed, and offers a great opportunity for you. Located near schools, bus stop, walking trails, and short drive to all your shopping spots, the River Valley and Hermitage Park! Do Not Miss this home!

# **Exterior**

Exterior Wood, Vinyl

Exterior Features Fenced, Playground Nearby, Public Transportation, Shopping Nearby

Roof Asphalt Shingles

Construction Wood, Vinyl

Foundation Concrete Perimeter