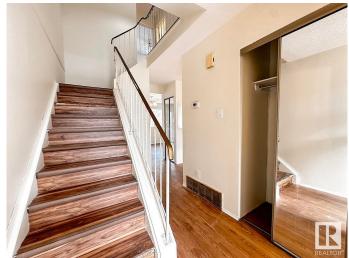

### Interior

Appliances Dryer, Hood Fan, Refrigerator, Stove-Electric, Washer

Heating Forced Air-1, Natural Gas

Stories 3

Has Basement Yes

Basement Full, Finished