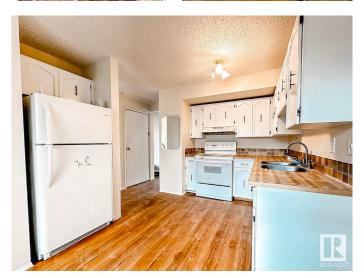

## \$189,900

3 Bedroom, 1.50 Bathroom, 1,085 sqft Condo / Townhouse on 0.00 Acres

Overlanders, Edmonton, AB

This 3 bedroom townhome located in Edmonton north side Overlanders, will be a good fit for you! The functional floor plan offers 3 bedrooms, 1.5 bathroom, and finished basement. The main floor features laminate flooring throughout, brightening living accesses to the fenced private backyard. The eat in kitchen offers loads of cabinetry and counter space. Upstairs, you will find three good size bedrooms and a 4 piece full bathroom. The master bedroom is spacious having his and her closets. There is a family room and wet bar at fully finished basement, providing extra living space for family gathering. This Pioneer Estates townhouse complex is very well managed, and offers a great opportunity for you. Located near schools, bus stop, walking trails, and short drive to all your shopping spots, the River Valley and Hermitage Park! Do Not Miss this home!