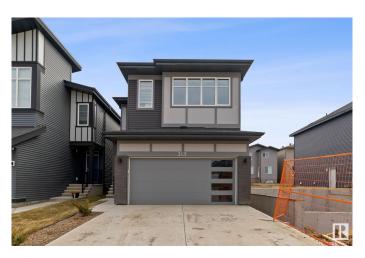

## \$629,000

3 Bedroom, 2.50 Bathroom, 2,356 sqft Single Family on 0.00 Acres

The Uplands, Edmonton, AB

Brand new home for sale in the ravishing community of The Uplands, Edmonton. Beautifully designed 2356 Sq Ft custom built accommodates 3 bedrooms, 2.5 bathrooms, kitchen, living room, dining, spice kitchen, upstairs laundry, and side entrance to the basement. Upgraded kitchen comes with beautiful quartz counter tops, upgraded cabinets, and pantry. Main floor features 9'Ft ceiling, living room with large window & a fireplace. Exterior comes with stone, premium vinyl siding, and front concrete steps. Steps away from a pond, walking trail, creek and natural green space!

## Interior

Interior Features ensuite bathroom

Appliances Dishwasher-Built-In, Dryer, Hood Fan, Microwave Hood Fan,

Refrigerator, Stove-Electric, Stove-Gas, Washer, Window Coverings

Heating Forced Air-1, Natural Gas