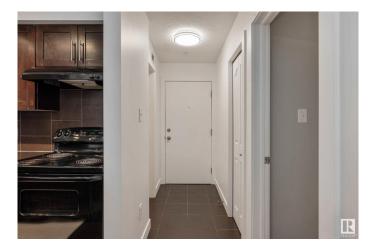

#### \$169,900

2 Bedroom, 1.00 Bathroom, 670 sqft Condo / Townhouse on 0.00 Acres

McConachie Area, Edmonton, AB

Bright and stylish and freshly painted this 1 Bedroom + 1 Den condo is in the heart of McConachie! The den includes its very own closet! The bathroom is perfectly located on the main floor for easy access and added convenience. This well-maintained unit features a functional galley-style kitchen, an open-concept layout, and a spacious living room that opens onto a covered patioâ€"ideal for enjoying warm summer days in comfort and shade. Additional highlights include quartz countertops, 2 underground heated parking stalls, 2 dedicated storage units, and proximity to all essential amenities, schools, parks, and transit. Whether you're a first-time buyer, downsizing, or looking for an investment property, this unit checks all the boxes. Don't miss your opportunity to own in this sought-after complex!

## Interior

| Appliances   | Dishwasher-Built-In, ⊢<br>Stove-Electric | Hood Fan, | Refrigerator, | Stacked | Washer/Dryer, |
|--------------|------------------------------------------|-----------|---------------|---------|---------------|
| Heating      | Baseboard, Water                         |           |               |         |               |
| # of Stories | 4                                        |           |               |         |               |
| Stories      | 1                                        |           |               |         |               |
| Has Basement | Yes                                      |           |               |         |               |
| Basement     | None, No Basement                        |           |               |         |               |
|              |                                          |           |               |         |               |