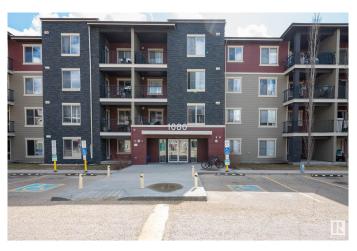

# \$169,900 - 107 1080 Mcconachie Boulevard, Edmonton

MLS® #E4432337

#### \$169,900

2 Bedroom, 1.00 Bathroom, 670 sqft Condo / Townhouse on 0.00 Acres

McConachie Area, Edmonton, AB

Bright and stylish and freshly painted this 1 Bedroom + 1 Den condo is in the heart of McConachie! The den includes its very own closet! The bathroom is perfectly located on the main floor for easy access and added convenience. This well-maintained unit features a functional galley-style kitchen, an open-concept layout, and a spacious living room that opens onto a covered patioâ€"ideal for enjoying warm summer days in comfort and shade. Additional highlights include quartz countertops, 2 underground heated parking stalls, 2 dedicated storage units, and proximity to all essential amenities, schools, parks, and transit. Whether you're a first-time buyer, downsizing, or looking for an investment property, this unit checks all the boxes. Don't miss your opportunity to own in this sought-after complex!

## **Community Information**

| Address     | 107 1080 Mcconachie Boulevard |
|-------------|-------------------------------|
| Area        | Edmonton                      |
| Subdivision | McConachie Area               |
| City        | Edmonton                      |
| County      | ALBERTA                       |
| Province    | AB                            |
| Postal Code | T5Y 0X2                       |
|             |                               |

#### Exterior

| Exterior          | Wood, Brick, Vinyl |
|-------------------|--------------------|
| Exterior Features | See Remarks        |
| Roof              | Asphalt Shingles   |
| Construction      | Wood, Brick, Vinyl |
| Foundation        | Concrete Perimeter |