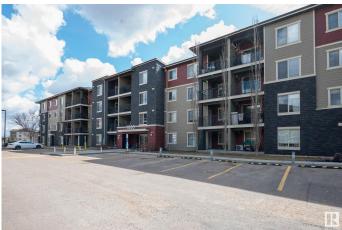

# \$169,900 - 107 1080 Mcconachie Boulevard, Edmonton

MLS® #E4432337

#### \$169,900

2 Bedroom, 1.00 Bathroom, 670 sqft Condo / Townhouse on 0.00 Acres

McConachie Area, Edmonton, AB

Bright and stylish and freshly painted this 1 Bedroom + 1 Den condo is in the heart of McConachie! The den includes its very own closet! The bathroom is perfectly located on the main floor for easy access and added convenience. This well-maintained unit features a functional galley-style kitchen, an open-concept layout, and a spacious living room that opens onto a covered patioâ€"ideal for enjoying warm summer days in comfort and shade. Additional highlights include quartz countertops, 2 underground heated parking stalls, 2 dedicated storage units, and proximity to all essential amenities, schools, parks, and transit. Whether you're a first-time buyer, downsizing, or looking for an investment property, this unit checks all the boxes. Don't miss your opportunity to own in this sought-after complex!

#### Exterior

| Exterior          | Wood, Brick, Vinyl |
|-------------------|--------------------|
| Exterior Features | See Remarks        |
| Roof              | Asphalt Shingles   |
| Construction      | Wood, Brick, Vinyl |
| Foundation        | Concrete Perimeter |