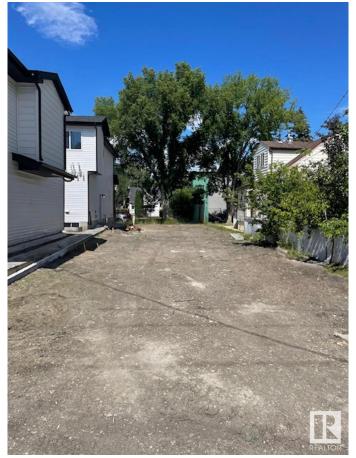

### \$305,000

0 Bedroom, 0.00 Bathroom, Single Family on 0.00 Acres

Allendale, Edmonton, AB

Discover the canvas for your dream home in the heart of Allendale! This prime, vacant lot offers a rare opportunity to craft your vision amidst a thriving, established community. This blank slate invites architectural innovation and personalization, boasting proximity to schools, parks, and local amenities. Nestled in a sought-after neighborhood, embrace the tranquility of suburban living while relishing the convenience of urban access. Seize the chance to shape your ideal lifestyle in this coveted locale, where every architectural aspiration can become a reality. Fully serviced: NEW 25mm Water Service, and a NEW 150mm Sanitary Service. There is a power pole directly behind the lot across the alley so no worries about needing to add a power pole or additional cost for a new overhead power service. The RDP is attached. This is from before the new bylaw came into effect, so it is showing requirements that are now more relaxed (IE. front set back).