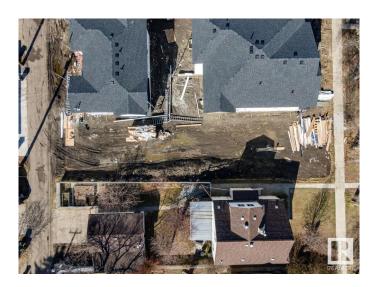

### \$305,000

0 Bedroom, 0.00 Bathroom, Single Family on 0.00 Acres

Allendale, Edmonton, AB

Discover the canvas for your dream home in the heart of Allendale! This prime, vacant lot offers a rare opportunity to craft your vision amidst a thriving, established community. This blank slate invites architectural innovation and personalization, boasting proximity to schools, parks, and local amenities. Nestled in a sought-after neighborhood, embrace the tranquility of suburban living while relishing the convenience of urban access. Seize the chance to shape your ideal lifestyle in this coveted locale, where every architectural aspiration can become a reality. Fully serviced: NEW 25mm Water Service, and a NEW 150mm Sanitary Service. There is a power pole directly behind the lot across the alley so no worries about needing to add a power pole or additional cost for a new overhead power service. The RDP is attached. This is from before the new bylaw came into effect, so it is showing requirements that are now more relaxed (IE. front set back).

# **Community Information**

Address 10815 65 Avenue

Area Edmonton
Subdivision Allendale
City Edmonton
County ALBERTA

Province AB

Postal Code T5Y 4G6