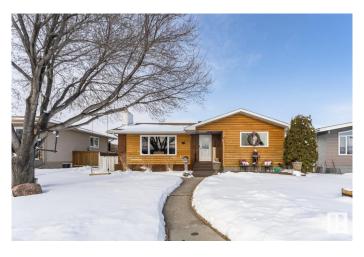

### \$419.500

4 Bedroom, 2.00 Bathroom, 1,229 sqft Single Family on 0.00 Acres

Kilkenny, Edmonton, AB

Well maintained bungalow located in the desired community of Kilkenny. Main floor features a large living room, formal dining room, kitchen with plenty of cupboards, a 4 piece family bath and 3 spacious bedrooms. Basement is fully developed with a huge family room with an electric fireplace, an additional bed room, a 3 piece bath room, laundry area, and plenty of storage. Backyard has a patio, and porch in the front, fully fenced in back yard, with RV Parking and an oversized double detached garage plus a large storage shed. Recent upgrades include shingles and windows. What a great place to call home and is a real pleasure to show.

### **Exterior**

Exterior Wood, Stucco

Exterior Features Fenced, Flat Site, Landscaped, Playground Nearby, Public

Transportation, Schools, Shopping Nearby

Roof Asphalt Shingles

Construction Wood, Stucco

Foundation Concrete Perimeter