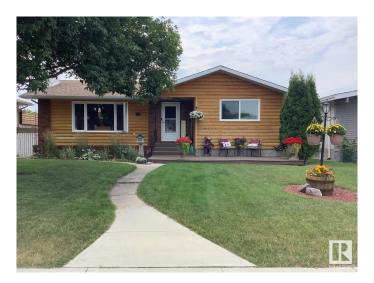

### \$419.500

4 Bedroom, 2.00 Bathroom, 1,229 sqft Single Family on 0.00 Acres

Kilkenny, Edmonton, AB

Well maintained bungalow located in the desired community of Kilkenny. Main floor features a large living room, formal dining room, kitchen with plenty of cupboards, a 4 piece family bath and 3 spacious bedrooms. Basement is fully developed with a huge family room with an electric fireplace, an additional bed room, a 3 piece bath room, laundry area, and plenty of storage. Backyard has a patio, and porch in the front, fully fenced in back yard, with RV Parking and an oversized double detached garage plus a large storage shed. Recent upgrades include shingles and windows. What a great place to call home and is a real pleasure to show.

### **Exterior**

Exterior Wood, Stucco

Exterior Features Fenced, Flat Site, Landscaped, Playground Nearby, Public

Transportation, Schools, Shopping Nearby

Roof Asphalt Shingles

Construction Wood, Stucco

Foundation Concrete Perimeter