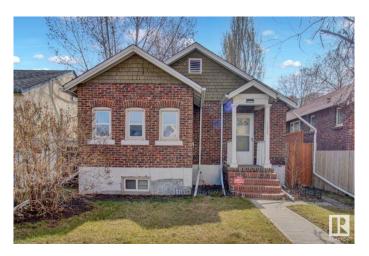

## \$250,000

3 Bedroom, 2.00 Bathroom, 854 sqft Single Family on 0.00 Acres

Parkdale (Edmonton), Edmonton, AB

Charming character home in a convenient central location close to downtown and LRT. Attractive curb appeal with red clinker brick. Cozy interior with hardwood flooring, crown moldings and fireplace. Huge primary bedroom with walk in closet. Updated main bathroom. Updated efficient kitchen with gas stove. Basement is finished with a second full bathroom, large family room and 2 potential bedrooms. For more details please visit the REALTOR's® Website.

#### Interior

Appliances Dishwasher-Built-In, Dryer, Refrigerator, Stove-Gas, Washer

Heating Forced Air-1, Natural Gas

Stories 2

Has Basement Yes

Basement Full, Finished