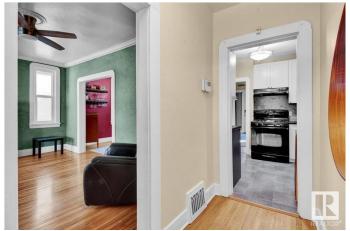

## \$250,000

3 Bedroom, 2.00 Bathroom, 854 sqft Single Family on 0.00 Acres

Parkdale (Edmonton), Edmonton, AB

Charming character home in a convenient central location close to downtown and LRT. Attractive curb appeal with red clinker brick. Cozy interior with hardwood flooring, crown moldings and fireplace. Huge primary bedroom with walk in closet. Updated main bathroom. Updated efficient kitchen with gas stove. Basement is finished with a second full bathroom, large family room and 2 potential bedrooms. For more details please visit the REALTOR's® Website.

#### Interior

Appliances Dishwasher-Built-In, Dryer, Refrigerator, Stove-Gas, Washer

Heating Forced Air-1, Natural Gas

Stories 2

Has Basement Yes

Basement Full, Finished