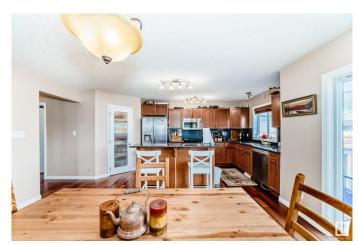

## \$499.800

3 Bedroom, 2.50 Bathroom, 1,722 sqft Single Family on 0.00 Acres

Bridgeport, Leduc, AB

LAKE ACCESS, BIG LOT, OVERSIZE GARAGE! Just steps to lake access (74 steps) and close to walking trails. Big back yard, oversize garage. Open plan, vaulted ceilings. Large main floor family room. Cherry hardwood flooring throughout, granite counters, stainless steel appliances. High ceiling in basement. Great location: quiet street, 4 minutes to Leduc Common (Rona, Walmart, Canadian Tire, etc.), 6 minutes to Highway 2. Quick possession available.

#### Interior

Interior Features ensuite bathroom

Appliances Dishwasher-Built-In, Dryer, Garage Control, Garage Opener,

Refrigerator, Stove-Electric, Washer, Window Coverings

Heating Forced Air-1, Natural Gas