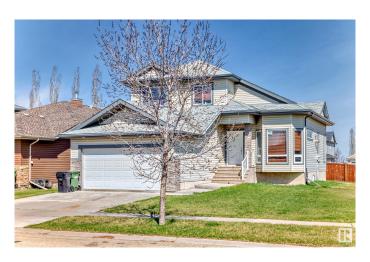

# \$499,800 - 123 Shores Drive, Leduc

MLS® #E4433264

## \$499.800

3 Bedroom, 2.50 Bathroom, 1,722 sqft Single Family on 0.00 Acres

Bridgeport, Leduc, AB

LAKE ACCESS, BIG LOT, OVERSIZE GARAGE! Just steps to lake access (74 steps) and close to walking trails. Big back yard, oversize garage. Open plan, vaulted ceilings. Large main floor family room. Cherry hardwood flooring throughout, granite counters, stainless steel appliances. High ceiling in basement. Great location: quiet street, 4 minutes to Leduc Common (Rona, Walmart, Canadian Tire, etc.), 6 minutes to Highway 2. Quick possession available.

#### **Exterior**

Exterior Wood, Vinyl

Exterior Features Airport Nearby, Corner Lot, Golf Nearby, Landscaped, No Back Lane,

Playground Nearby, Schools, Shopping Nearby, See Remarks

Roof Asphalt Shingles

Construction Wood, Vinyl