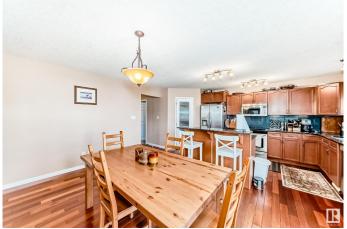

## \$499.800

3 Bedroom, 2.50 Bathroom, 1,722 sqft Single Family on 0.00 Acres

Bridgeport, Leduc, AB

LAKE ACCESS, BIG LOT, OVERSIZE GARAGE! Just steps to lake access (74 steps) and close to walking trails. Big back yard, oversize garage. Open plan, vaulted ceilings. Large main floor family room. Cherry hardwood flooring throughout, granite counters, stainless steel appliances. High ceiling in basement. Great location: quiet street, 4 minutes to Leduc Common (Rona, Walmart, Canadian Tire, etc.), 6 minutes to Highway 2. Quick possession available.

#### Interior

Interior Features ensuite bathroom

Appliances Dishwasher-Built-In, Dryer, Garage Control, Garage Opener,

Refrigerator, Stove-Electric, Washer, Window Coverings

Heating Forced Air-1, Natural Gas