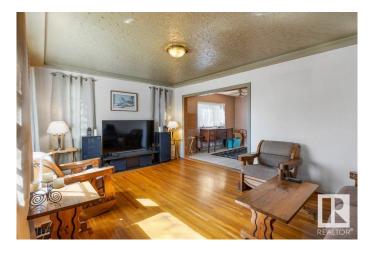

#### \$289,700

2 Bedroom, 1.00 Bathroom, 1,071 sqft Single Family on 0.00 Acres

Balwin, Edmonton, AB

Welcome to this 1071 sq ft bungalow offering great potential in a prime location, ideal for redevelopment or a handyman project! Featuring 2 bedrooms and a 4-piece bath on the main floor, this home sits on a generous 45' x 120' lot zoned RF3, making it an excellent opportunity for investors or builders looking to take advantage of the zoning flexibility. The property also includes a double detached garage, adding both convenience and value. Inside, the home is being sold as is, where is, offering a blank slate for those with vision. Notable updates include a newer furnace (2022), providing a solid start for future improvements. Located close to schools, shopping, transit, and major routes, this property offers both convenience and long-term potential. Whether you're looking to renovate, rebuild, or redevelop, this is a rare opportunity in an increasingly desirable area. Don't miss your chance to unlock the potential of this well-located property!

#### Interior

Appliances Dryer, Hood Fan, Refrigerator, Stove-Electric, Washer

Heating Forced Air-1, Natural Gas

Stories 1

Has Basement Yes

Basement Full, Partially Finished