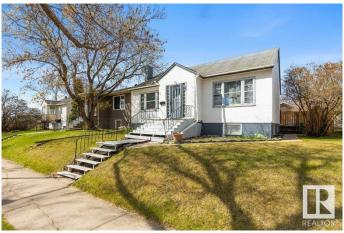

#### \$289,700

2 Bedroom, 1.00 Bathroom, 1,071 sqft Single Family on 0.00 Acres

Balwin, Edmonton, AB

Welcome to this 1071 sq ft bungalow offering great potential in a prime location, ideal for redevelopment or a handyman project! Featuring 2 bedrooms and a 4-piece bath on the main floor, this home sits on a generous 45' x 120' lot zoned RF3, making it an excellent opportunity for investors or builders looking to take advantage of the zoning flexibility. The property also includes a double detached garage, adding both convenience and value. Inside, the home is being sold as is, where is, offering a blank slate for those with vision. Notable updates include a newer furnace (2022), providing a solid start for future improvements. Located close to schools, shopping, transit, and major routes, this property offers both convenience and long-term potential. Whether you're looking to renovate, rebuild, or redevelop, this is a rare opportunity in an increasingly desirable area. Don't miss your chance to unlock the potential of this well-located property!

Style Bungalow

Status Active