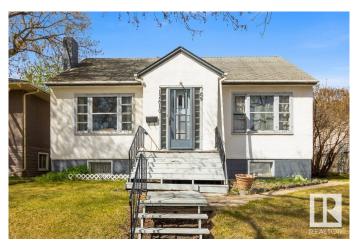

#### \$289,700

2 Bedroom, 1.00 Bathroom, 1,071 sqft Single Family on 0.00 Acres

Balwin, Edmonton, AB

Welcome to this 1071 sq ft bungalow offering great potential in a prime location, ideal for redevelopment or a handyman project! Featuring 2 bedrooms and a 4-piece bath on the main floor, this home sits on a generous 45' x 120' lot zoned RF3, making it an excellent opportunity for investors or builders looking to take advantage of the zoning flexibility. The property also includes a double detached garage, adding both convenience and value. Inside, the home is being sold as is, where is, offering a blank slate for those with vision. Notable updates include a newer furnace (2022), providing a solid start for future improvements. Located close to schools, shopping, transit, and major routes, this property offers both convenience and long-term potential. Whether you're looking to renovate, rebuild, or redevelop, this is a rare opportunity in an increasingly desirable area. Don't miss your chance to unlock the potential of this well-located property!

Style Bungalow

Status Active