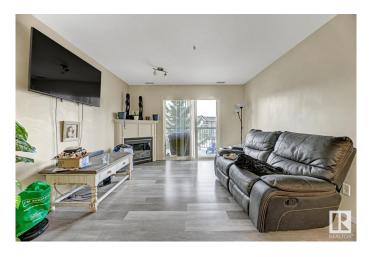

## \$217,000

2 Bedroom, 2.00 Bathroom, 876 sqft Condo / Townhouse on 0.00 Acres

Blackmud Creek, Edmonton, AB

Great starter home or invesment opportunity in the quiet community of Blackmud Creek. This well kept 3nd floor condo boasts open concept living room with a fireplace, kitchen and dining area. Spacious master bedroom has its on en-suite bathroom and lots of natural light. The 2nd bedroom is vey spacious as well. For the BBQ/outdoors lovers there is a balcony! There is also a storage with the underground parking stall. Other amenities within the condo are: games room, exercise room, social room and a guest suite. Across from an elementary school, next to a shopping complex, and public transportation right outside the building. OPPORTUNITY, LOCATION, CONDITION!