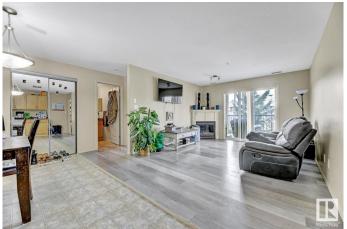

## \$217,000

2 Bedroom, 2.00 Bathroom, 876 sqft Condo / Townhouse on 0.00 Acres

Blackmud Creek, Edmonton, AB

Great starter home or invesment opportunity in the quiet community of Blackmud Creek. This well kept 3nd floor condo boasts open concept living room with a fireplace, kitchen and dining area. Spacious master bedroom has its on en-suite bathroom and lots of natural light. The 2nd bedroom is vey spacious as well. For the BBQ/outdoors lovers there is a balcony! There is also a storage with the underground parking stall. Other amenities within the condo are: games room, exercise room, social room and a guest suite. Across from an elementary school, next to a shopping complex, and public transportation right outside the building. OPPORTUNITY, LOCATION, CONDITION!