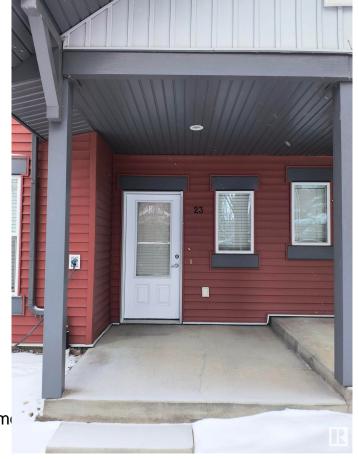

## \$355,000

3 Bedroom, 2.50 Bathroom, 1,483 sqft Condo / Townhouse on 0.00 Acres

Walker, Edmonton, AB

Welcome to Southern Springs in SW Edmonton, where comfort meets convenience in this 2011-built, 1,453 sq ft, 3-bedroom townhouse with a double attached garage and lake views from the balcony. Three finished levels offering ample space for living and entertaining. Modern kitchen with plenty of cabinet storage and stainless kitchen appliances. Expansive living and dining rooms with access to a large deck for a gas BBQ hookup. Ground floor flex space perfect for a home office plus direct garage access. Southern Spring offers privacy, secured parking, and visitor parking in a well-maintained complex. Close to parks, schools, shopping, public transit, and all essential amenities

Condo / Townhouse Type

Sub-Type Townhouse

Style 3 Storey Status Active

**Community Information** 

23 655 Watt Boulevard Address

Area Edmonton

Subdivision Walker

City Edmonton County **ALBERTA** 