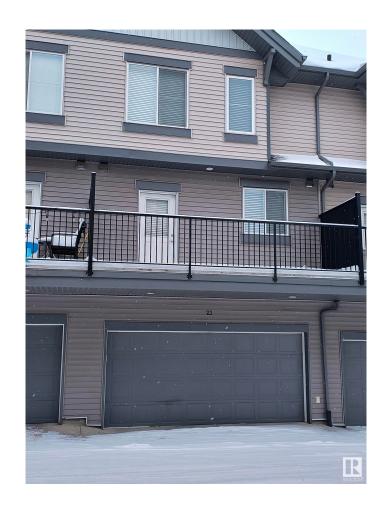

## \$355,000

3 Bedroom, 2.50 Bathroom, 1,483 sqft Condo / Townhouse on 0.00 Acres

Walker, Edmonton, AB

Welcome to Southern Springs in SW Edmonton, where comfort meets convenience in this 2011-built, 1,453 sq ft, 3-bedroom townhouse with a double attached garage and lake views from the balcony. Three finished levels offering ample space for living and entertaining. Modern kitchen with plenty of cabinet storage and stainless kitchen appliances. Expansive living and dining rooms with access to a large deck for a gas BBQ hookup. Ground floor flex space perfect for a home office plus direct garage access. Southern Spring offers privacy, secured parking, and visitor parking in a well-maintained complex. Close to parks, schools, shopping, public transit, and all essential amenities

Condo / Townhouse Type

Sub-Type Townhouse

Style 3 Storey Status Active

**Community Information** 

23 655 Watt Boulevard Address

Area Edmonton

Subdivision Walker

City Edmonton County **ALBERTA** 

**Appliances** Dishwasher-Built-In, Dryer,

Stove-Electric, Washer, Winc

Heating Forced Air-1, Natural Gas

**Stories** 3

Has Basement Yes

**Basement** None, No Basement

**Exterior** 

Exterior Wood, Brick, Vinyl