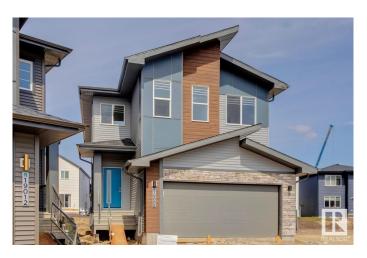

# \$659,900 - 19008 20 Avenue, Edmonton

MLS® #E4433787

## \$659,900

5 Bedroom, 4.00 Bathroom, 2,370 sqft Single Family on 0.00 Acres

River's Edge, Edmonton, AB

This spacious 5-bedroom, 4-bathroom home offers modern living with a main floor bedroom and 3-piece bathroom with a standing shower. Upstairs, two attached ensuite bedrooms provide privacy and comfort. The home boasts a stylish spice kitchen with stainless chimney hoodfan and cabinets to the ceiling, as well as a walk-in pantry for extra storage. The main floor features durable vinyl plank flooring, while large windows allow natural light to fill the home. Enjoy elegant finishes including undermount sinks, a cozy fireplace, and sleek railings throughout. A side entrance adds extra convenience to this thoughtfully designed home.

### **Exterior**

Exterior Wood, Brick, Vinyl

Exterior Features Schools, Shopping Nearby

Roof Asphalt Shingles
Construction Wood, Brick, Vinyl
Foundation Concrete Perimeter