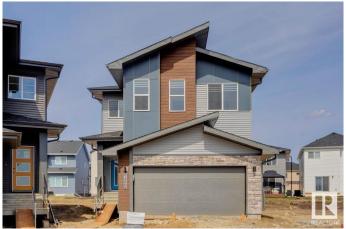

# \$659,900 - 19008 20 Avenue, Edmonton

MLS® #E4433787

## \$659,900

5 Bedroom, 4.00 Bathroom, 2,370 sqft Single Family on 0.00 Acres

River's Edge, Edmonton, AB

This spacious 5-bedroom, 4-bathroom home offers modern living with a main floor bedroom and 3-piece bathroom with a standing shower. Upstairs, two attached ensuite bedrooms provide privacy and comfort. The home boasts a stylish spice kitchen with stainless chimney hoodfan and cabinets to the ceiling, as well as a walk-in pantry for extra storage. The main floor features durable vinyl plank flooring, while large windows allow natural light to fill the home. Enjoy elegant finishes including undermount sinks, a cozy fireplace, and sleek railings throughout. A side entrance adds extra convenience to this thoughtfully designed home.

### **Exterior**

Exterior Wood, Brick, Vinyl

Exterior Features Schools, Shopping Nearby

Roof Asphalt Shingles
Construction Wood, Brick, Vinyl
Foundation Concrete Perimeter