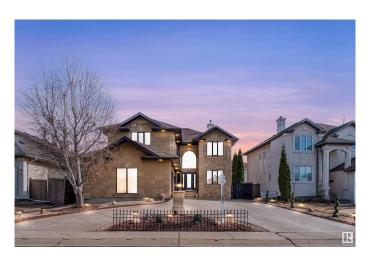

## \$859,000

4 Bedroom, 3.50 Bathroom, 3,004 sqft Single Family on 0.00 Acres

Belle Rive, Edmonton, AB

Right across the lake in the heart of Belle Rive! This impressive 4 bedroom, 3.5 bathroom triple-car garage home offers approximately 3000 square feet; featuring generous living space, including a main-floor den, living & family room, dining room and kitchen. A stunning open-to-above living room floods the space with natural light. Upstairs, you'll find 4 spacious bedrooms and 3 full bathrooms. The primary suite features a walk-in closet and a 4 piece ensuite. The unfinished basement gives you the opportunity to create the space of your dreams!

#### **Essential Information**

MLS® # E4433897 Price \$859,000

Bedrooms 4

Bathrooms 3.50

Full Baths 3

Half Baths 1

Square Footage 3,004

Acres 0.00

## **Community Information**

Address 8715 160a Avenue

Area Edmonton
Subdivision Belle Rive
City Edmonton
County ALBERTA

Province AB

Postal Code T5Z 3K4