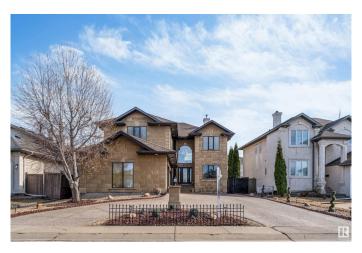

## \$859,000

4 Bedroom, 3.50 Bathroom, 3,004 sqft Single Family on 0.00 Acres

Belle Rive, Edmonton, AB

Right across the lake in the heart of Belle Rive! This impressive 4 bedroom, 3.5 bathroom triple-car garage home offers approximately 3000 square feet; featuring generous living space, including a main-floor den, living & family room, dining room and kitchen. A stunning open-to-above living room floods the space with natural light. Upstairs, you'll find 4 spacious bedrooms and 3 full bathrooms. The primary suite features a walk-in closet and a 4 piece ensuite. The unfinished basement gives you the opportunity to create the space of your dreams!

## **Community Information**

Address 8715 160a Avenue

Area Edmonton
Subdivision Belle Rive
City Edmonton
County ALBERTA

Province AB

Postal Code T5Z 3K4