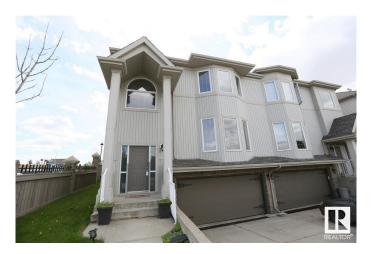

#### \$449,000

2 Bedroom, 2.50 Bathroom, 1,485 sqft Single Family on 0.00 Acres

Richford, Edmonton, AB

Large half duplex home in desirable south side community of Richford. This well-appointed half duplex home boasts 1,400+ sqft, TWO master ensuite with fully finished basement and double attached garage. Main floor features open concept plan. Living room has a gas fireplace with hardwood flooring throughout. Good sized kitchen boasts loads of maple cabinets, ample counter space and corner pantry. Dining room is spacious with patio door leading to the large deck. Upstairs has two ensuite and each has a 4 pc bath. Fully finished basement has a large family room. Close to Ravine, walking trail, public transit and all amenities. Quick access to South Common shopping, Calgary trail and Anthony Henday.

## Interior

Interior Features ensuite bathroom

Appliances Dishwasher-Built-In, Dryer, Garage Control, Hood Fan,

Oven-Microwave, Refrigerator

Heating Forced Air-1, Natural Gas

Stories 3

Has Basement Yes

Basement Full, Finished