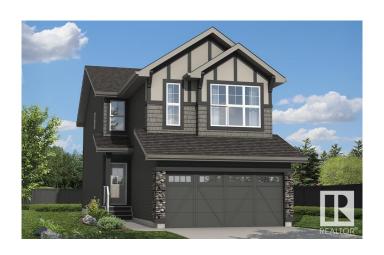

#### \$619.900

3 Bedroom, 2.50 Bathroom, 2,121 sqft Single Family on 0.00 Acres

Chappelle Area, Edmonton, AB

Welcome to 1113 Cristall Crescent SWâ€"where thoughtful design meets modern living in the heart of Chappelle. Nestled on a desirable corner lot, this 2121 sq ft home offers 3 spacious bedrooms, a central bonus room, and a double attached garage. The dropped great room creates a striking focal point, enhanced by full glass railings and expansive 60" x 36" basement windows that flood the space with natural light. Perfect for future development or income potential, the rear separate entrance and upgraded 150 amp panel provide flexibility and peace of mind. Whether entertaining or enjoying quiet evenings, this home blends functionality with style in every detail. A rare opportunity to own a home that stands out in both form and function. \*Home is still under construction.