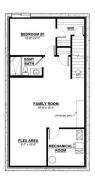

#### \$619.900

3 Bedroom, 2.50 Bathroom, 2,121 sqft Single Family on 0.00 Acres

Chappelle Area, Edmonton, AB

Welcome to 1113 Cristall Crescent SWâ€"where thoughtful design meets modern living in the heart of Chappelle. Nestled on a desirable corner lot, this 2121 sq ft home offers 3 spacious bedrooms, a central bonus room, and a double attached garage. The dropped great room creates a striking focal point, enhanced by full glass railings and expansive 60" x 36" basement windows that flood the space with natural light. Perfect for future development or income potential, the rear separate entrance and upgraded 150 amp panel provide flexibility and peace of mind. Whether entertaining or enjoying quiet evenings, this home blends functionality with style in every detail. A rare opportunity to own a home that stands out in both form and function. \*Home is still under construction.

#### Interior

Interior Features ensuite bathroom

Appliances See Remarks

Heating Forced Air-1, Natural Gas

Stories 2

Has Basement Yes

Basement Full, Unfinished