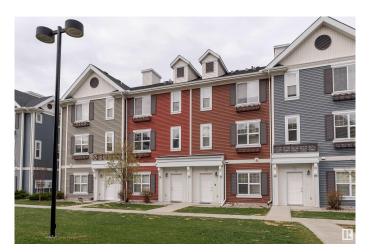

# \$349,999 - 74 8315 180 Avenue, Edmonton

MLS® #E4434233

#### \$349.999

3 Bedroom, 2.50 Bathroom, 1,442 sqft Condo / Townhouse on 0.00 Acres

Klarvatten, Edmonton, AB

RARE 4 CAR PARKING! (Double garage with 2 stalls in front of garage). Welcome to this stylish 3 bed, 2.5 bath townhouse in desirable Klarvatten with 1402 sq ft of comfortable living space. The main floor features 9' ceilings, a bright open-concept layout, and a modern kitchen with stainless steel appliances, a large peninsula island, and ample storage. Relax in the cozy living room, enjoy meals in the dining area, or step onto the balcony for fresh air. Upstairs, the spacious primary bedroom includes a 4-piece ensuite and great closet space, plus two more bedrooms, a full bath, and laundry room. Includes a double attached garage and extra parking. Steps from Poplar Lake, walking trails, and close to the Henday, shops, and amenities.