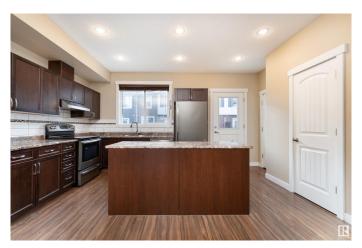

#### \$349.999

3 Bedroom, 2.50 Bathroom, 1,442 sqft Condo / Townhouse on 0.00 Acres

Klarvatten, Edmonton, AB

RARE 4 CAR PARKING! (Double garage with 2 stalls in front of garage). Welcome to this stylish 3 bed, 2.5 bath townhouse in desirable Klarvatten with 1402 sq ft of comfortable living space. The main floor features 9' ceilings, a bright open-concept layout, and a modern kitchen with stainless steel appliances, a large peninsula island, and ample storage. Relax in the cozy living room, enjoy meals in the dining area, or step onto the balcony for fresh air. Upstairs, the spacious primary bedroom includes a 4-piece ensuite and great closet space, plus two more bedrooms, a full bath, and laundry room. Includes a double attached garage and extra parking. Steps from Poplar Lake, walking trails, and close to the Henday, shops, and amenities.