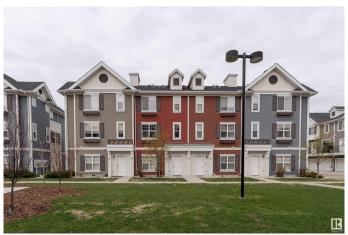

# \$349,999 - 74 8315 180 Avenue, Edmonton

MLS® #E4434233

#### \$349.999

3 Bedroom, 2.50 Bathroom, 1,442 sqft Condo / Townhouse on 0.00 Acres

Klarvatten, Edmonton, AB

RARE 4 CAR PARKING! (Double garage with 2 stalls in front of garage). Welcome to this stylish 3 bed, 2.5 bath townhouse in desirable Klarvatten with 1402 sq ft of comfortable living space. The main floor features 9' ceilings, a bright open-concept layout, and a modern kitchen with stainless steel appliances, a large peninsula island, and ample storage. Relax in the cozy living room, enjoy meals in the dining area, or step onto the balcony for fresh air. Upstairs, the spacious primary bedroom includes a 4-piece ensuite and great closet space, plus two more bedrooms, a full bath, and laundry room. Includes a double attached garage and extra parking. Steps from Poplar Lake, walking trails, and close to the Henday, shops, and amenities.