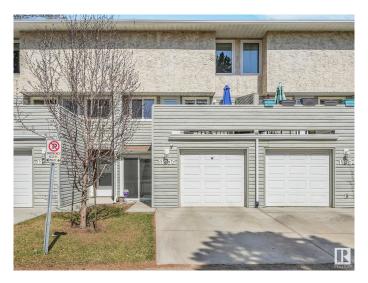

#### \$299,000

3 Bedroom, 1.50 Bathroom, 1,087 sqft Condo / Townhouse on 0.00 Acres

Caernarvon, Edmonton, AB

Home Sweet Home..Located in a quiet complex.. This townhome is a 5 level split with soaring ceilings in the spacious living room and large patio door leading to your low maintenance yard backing on to green space! Open area you will see the brand new kitchen w/stainless steel appliances,QUARTZ countertops and custom cabinets! This level has dining, balcony and storage! Up the next level is where you find 3 bedrooms! Primary room is Hugh with Custom Closet and feature wall! The main bath is fully renovated w/new tub! Basement is fully finished with New HWT, front load washer and dryer.. Upgraded doors, Trim, Flooring, Lighting, Cabinets, Paint! This home comes with a single Attached garage.. Close to all amenities.. A true Gem!

#### **Amenities**

Amenities Deck, Vaulted Ceiling, Vinyl Windows

Parking Single Garage Attached

### **Exterior**

Exterior Wood, Vinyl

Exterior Features Backs Onto Park/Trees, Fenced, Flat Site, Playground Nearby, Public

Swimming Pool, Public Transportation, Schools, Shopping Nearby

Roof Asphalt Shingles