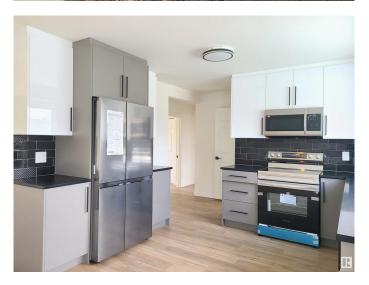

#### \$444.900

5 Bedroom, 2.00 Bathroom, 1,056 sqft Single Family on 0.00 Acres

Killarney, Edmonton, AB

FULLY RENOVATED 3+2 bedroom bungalow with SEPARATE ENTRANCE & SECOND KITCHEN on a HUGE lot (58x120) & additional utility lot (20x120) Convenient layout on both levels. Over 2000 sqft of developed living space. Open concept. NEW kitchen with up to the ceiling high gloss white cabinets with soft close doors, elegant back splash and NEW S/S appliances. NEW bathrooms. NEW QUARTZ counter tops, NEW vinyl plank flooring throughout. NEW bathrooms. NEW doors and trims. Newer vinyl windows and shingles. Double detached garage(20x24). West facing backyard. Huge deck. Close to shopping, public transportation and several schools. Soon possession!

#### Interior

Appliances Dryer, Washer, Refrigerators-Two, Stoves-Two, Microwave Hood

Fan-Two

Heating Forced Air-1, Natural Gas

Stories 2

Has Suite Yes
Has Basement Yes

Basement Full, Finished