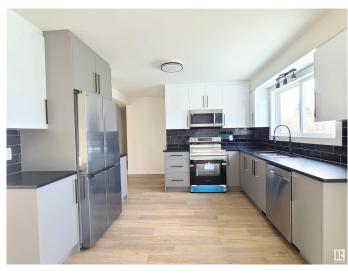

#### \$444.900

5 Bedroom, 2.00 Bathroom, 1,056 sqft Single Family on 0.00 Acres

Killarney, Edmonton, AB

FULLY RENOVATED 3+2 bedroom bungalow with SEPARATE ENTRANCE & SECOND KITCHEN on a HUGE lot (58x120) & additional utility lot (20x120) Convenient layout on both levels. Over 2000 sqft of developed living space. Open concept. NEW kitchen with up to the ceiling high gloss white cabinets with soft close doors, elegant back splash and NEW S/S appliances. NEW bathrooms. NEW QUARTZ counter tops, NEW vinyl plank flooring throughout. NEW bathrooms. NEW doors and trims. Newer vinyl windows and shingles. Double detached garage(20x24). West facing backyard. Huge deck. Close to shopping, public transportation and several schools. Soon possession!

#### Interior

Appliances Dryer, Washer, Refrigerators-Two, Stoves-Two, Microwave Hood

Fan-Two

Heating Forced Air-1, Natural Gas

Stories 2

Has Suite Yes
Has Basement Yes

Basement Full, Finished