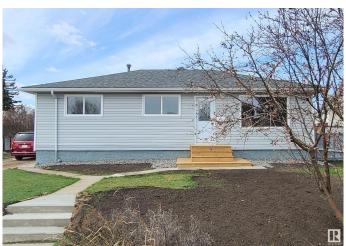

#### \$444.900

5 Bedroom, 2.00 Bathroom, 1,056 sqft Single Family on 0.00 Acres

Killarney, Edmonton, AB

FULLY RENOVATED 3+2 bedroom bungalow with SEPARATE ENTRANCE & SECOND KITCHEN on a HUGE lot (58x120) & additional utility lot (20x120) Convenient layout on both levels. Over 2000 sqft of developed living space. Open concept. NEW kitchen with up to the ceiling high gloss white cabinets with soft close doors, elegant back splash and NEW S/S appliances. NEW bathrooms. NEW QUARTZ counter tops, NEW vinyl plank flooring throughout. NEW bathrooms. NEW doors and trims. Newer vinyl windows and shingles. Double detached garage(20x24). West facing backyard. Huge deck. Close to shopping, public transportation and several schools. Soon possession!

#### **Exterior**

Exterior Wood, Vinyl

Exterior Features Back Lane, Fenced, Schools

Roof Asphalt Shingles

Construction Wood, Vinyl

Foundation Concrete Perimeter