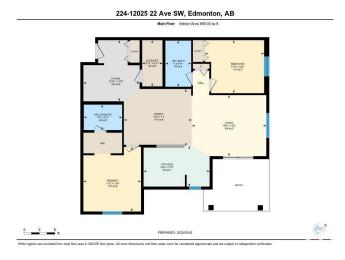

# \$219,900

2 Bedroom, 2.00 Bathroom, 968 sqft Condo / Townhouse on 0.00 Acres

Heritage Valley Town Centre Area, Edmonton, AB

CORNER UNIT!!! 2 spacious bedrooms, office space, oversized living room. In suite laundry, 1 underground parking. All walls, doors, and trims are freshly painted. Prime location in Rutherford, close to shops, grocery shopping, restaurants. Mins to Henday and HWY 2.

## **Essential Information**

MLS® # E4434399 Price \$219,900

Bedrooms 2
Bathrooms 2.00
Full Baths 2
Square Footage 968

Acres 0.00 Year Built 2014

Type Condo / Townhouse
Sub-Type Lowrise Apartment
Style Multi Level Apartment