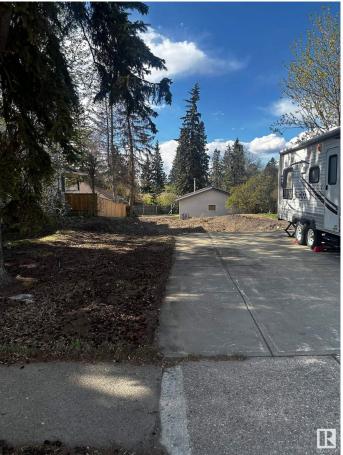

#### \$428,000

0 Bedroom, 0.00 Bathroom, Single Family on 0.00 Acres

Braeside, St. Albert, AB

Build Your Dream Home in a Thriving Community Unlock the opportunity to create your perfect living space on this generous, full-sized lot located in the sought-after Braeside area. Key Features: Ample Size: A sizable 50 feet by 150 feet lot, providing plenty of room for a custom-designed home, landscaping, and outdoor amenities. Triple Car Garage Included: Comes with a pre-installed triple car garage, offering secure parking and additional storage options. Prime Location: Situated in a highly desirable community known for its excellent schools, parks, and easy access to local amenities and transportation. Cleared and Ready: start building right away! Braeside is renowned for its friendly neighborhood vibe, beautiful surroundings, and close to proximity to downtown.

## Exterior

Exterior Features Back Lane, Landscaped, R Nearby, Sloping Lot, Treed L