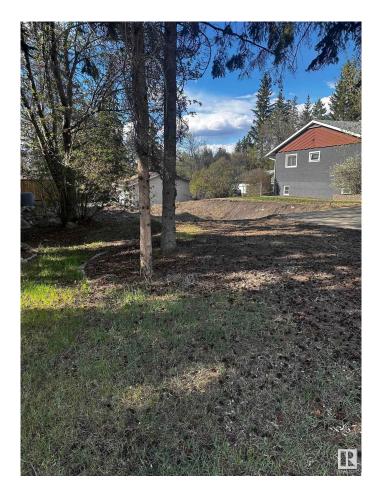

#### \$428,000

0 Bedroom, 0.00 Bathroom, Single Family on 0.00 Acres

Braeside, St. Albert, AB

Build Your Dream Home in a Thriving Community Unlock the opportunity to create your perfect living space on this generous, full-sized lot located in the sought-after Braeside area. Key Features: Ample Size: A sizable 50 feet by 150 feet lot, providing plenty of room for a custom-designed home, landscaping, and outdoor amenities. Triple Car Garage Included: Comes with a pre-installed triple car garage, offering secure parking and additional storage options. Prime Location: Situated in a highly desirable community known for its excellent schools, parks, and easy access to local amenities and transportation. Cleared and Ready: start building right away! Braeside is renowned for its friendly neighborhood vibe, beautiful surroundings, and close to proximity to downtown.

## Exterior

Exterior Features Back Lane, Landscaped, R Nearby, Sloping Lot, Treed L