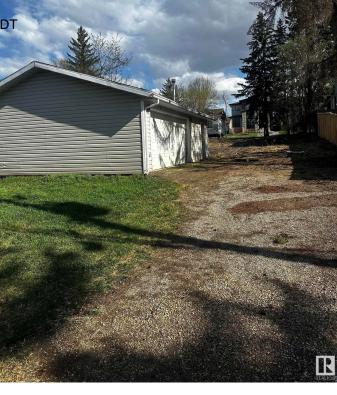

#### \$428,000

0 Bedroom, 0.00 Bathroom, Single Family on 0.00 Acres

Braeside, St. Albert, AB

Build Your Dream Home in a Thriving Community Unlock the opportunity to create your perfect living space on this generous, full-sized lot located in the sought-after Braeside area. Key Features: Ample Size: A sizable 50 feet by 150 feet lot, providing plenty of room for a custom-designed home, landscaping, and outdoor amenities. Triple Car Garage Included: Comes with a pre-installed triple car garage, offering secure parking and additional storage options. Prime Location: Situated in a highly desirable community known for its excellent schools, parks, and easy access to local amenities and transportation. Cleared and Ready: start building right away! Braeside is renowned for its friendly neighborhood vibe, beautiful surroundings, and close to proximity to downtown.

## Exterior

Exterior Features Back Lane, Landscaped, R Nearby, Sloping Lot, Treed L