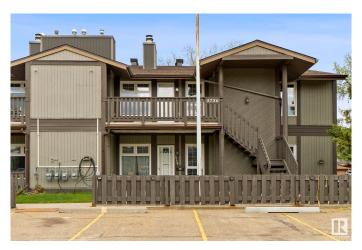

## \$204,900

2 Bedroom, 1.00 Bathroom, 1,141 sqft Condo / Townhouse on 0.00 Acres

Gariepy, Edmonton, AB

Located in one of the West End's most serene and prestigious neighborhoods Gariepy (Lessard). This upper-level corner unit offers the perfect blend of comfort, space, and convenience. Boasting 1,140 sq ft, the home features two spacious bedrooms, each with walk-in closets, a full 4-piece bathroom, and a versatile den ideal for a home office, study, or guest room. The open concept layout is filled with natural light and includes a private front facing balcony and two parking stalls. Located in a beautifully maintained complex with mature trees, you'II enjoy quick access to transit, parks, shopping, schools, West Edmonton Mall, and the Whitemud. An excellent opportunity for first time buyers, downsizers, or investors!

## **Amenities**

Amenities Closet Organizers, Deck, Front Porch, Parking-Visitor, Vinyl Windows

Parking 2 Outdoor Stalls

#### **Exterior**

Exterior Wood, Asphalt

Exterior Features Golf Nearby, Park/Reserve, Playground Nearby, Public Transportation,

Schools, Shopping Nearby, See Remarks

Roof Asphalt Shingles
Construction Wood, Asphalt