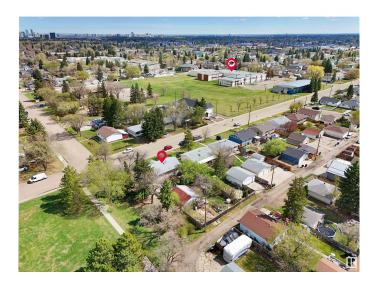

### \$529,000

1 Bedroom, 1.00 Bathroom, 843 sqft Single Family on 0.00 Acres

Britannia Youngstown, Edmonton, AB

Incredible Redevelopment Opportunity in Britannia Youngstown! This expansive 53' x 140' lot, directly facing a serene park, is ideal for multi-family development in one of west Edmonton's most evolving neighbourhoods. Whether you're considering a modern infill, duplex, or fourplex, the possibilities here are endless. Enjoy the convenience of being just 10 minutes to downtown, steps from public transit, close to schools, facilities like the Jasper Place Fitness and Leisure Centre and only minutes from West Edmonton Mall and Mayfield Common. A rare chance to invest in a prime, centrally located community with strong future growth potential!

# **Community Information**

Address 10462 161 Street

Area Edmonton

Subdivision Britannia Youngstown

City Edmonton
County ALBERTA

Province AB

Postal Code T5P 3J7