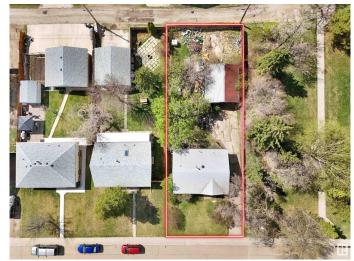

### \$529,000

1 Bedroom, 1.00 Bathroom, 843 sqft Single Family on 0.00 Acres

Britannia Youngstown, Edmonton, AB

Incredible Redevelopment Opportunity in Britannia Youngstown! This expansive 53' x 140' lot, directly facing a serene park, is ideal for multi-family development in one of west Edmonton's most evolving neighbourhoods. Whether you're considering a modern infill, duplex, or fourplex, the possibilities here are endless. Enjoy the convenience of being just 10 minutes to downtown, steps from public transit, close to schools, facilities like the Jasper Place Fitness and Leisure Centre and only minutes from West Edmonton Mall and Mayfield Common. A rare chance to invest in a prime, centrally located community with strong future growth potential!

#### **Exterior**

Exterior Wood, Brick

Exterior Features Corner Lot, See Remarks, Partially Fenced

Roof Asphalt Shingles

Construction Wood, Brick

Foundation Concrete Perimeter