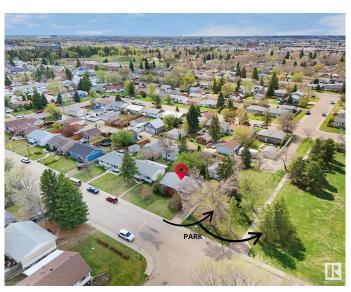

### \$529,000

1 Bedroom, 1.00 Bathroom, 843 sqft Single Family on 0.00 Acres

Britannia Youngstown, Edmonton, AB

Incredible Redevelopment Opportunity in Britannia Youngstown! This expansive 53' x 140' lot, directly facing a serene park, is ideal for multi-family development in one of west Edmonton's most evolving neighbourhoods. Whether you're considering a modern infill, duplex, or fourplex, the possibilities here are endless. Enjoy the convenience of being just 10 minutes to downtown, steps from public transit, close to schools, facilities like the Jasper Place Fitness and Leisure Centre and only minutes from West Edmonton Mall and Mayfield Common. A rare chance to invest in a prime, centrally located community with strong future growth potential!

# **Community Information**

Address 10462 161 Street

Area Edmonton

Subdivision Britannia Youngstown

City Edmonton
County ALBERTA

Province AB

Postal Code T5P 3J7