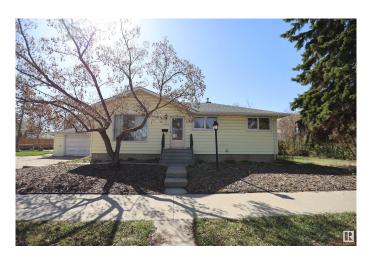

# \$430,000 - 13419 124 Avenue, Edmonton

MLS® #E4434639

#### \$430.000

1 Bedroom, 1.00 Bathroom, 1,005 sqft Single Family on 0.00 Acres

Dovercourt, Edmonton, AB

Situated on a generous 55' x 129' corner lot in the heart of Dovercourt, this 1,000 square foot bungalow blends charm and modern updates. Featuring 3 bedrooms above grade and 2 bedrooms below, the bright main floor offers a spacious living area, functional kitchen, and large windows. The basement with separate entrance includes a kitchen, and a bathroomâ€"ideal for guests or family. Recent upgrades include a new furnace, air conditioning, roof, and basement windows. Located near St. Albert Trail and Yellowhead Trail, enjoy easy access to schools, parks, and amenities in this vibrant, tree-lined community. A rare opportunity for families, investors, or builders!

## **Community Information**

Address 13419 124 Avenue

Area Edmonton
Subdivision Dovercourt
City Edmonton
County ALBERTA

Province AB

Postal Code T5L 3A4