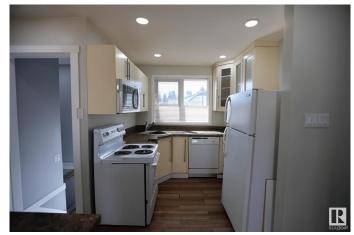

#### \$430.000

1 Bedroom, 1.00 Bathroom, 1,005 sqft Single Family on 0.00 Acres

Dovercourt, Edmonton, AB

Situated on a generous 55' x 129' corner lot in the heart of Dovercourt, this 1,000 square foot bungalow blends charm and modern updates. Featuring 3 bedrooms above grade and 2 bedrooms below, the bright main floor offers a spacious living area, functional kitchen, and large windows. The basement with separate entrance includes a kitchen, and a bathroomâ€"ideal for guests or family. Recent upgrades include a new furnace, air conditioning, roof, and basement windows. Located near St. Albert Trail and Yellowhead Trail, enjoy easy access to schools, parks, and amenities in this vibrant, tree-lined community. A rare opportunity for families, investors, or builders!

#### Interior

Interior Features ensuite bathroom

Appliances Air Conditioning-Central, Dishwasher-Built-In, Dryer, Refrigerator,

Stove-Electric, Washer

Heating Forced Air-1, Natural Gas

Stories 2

Has Basement Yes