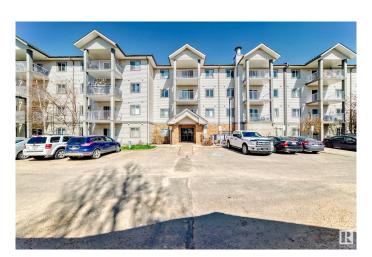

# \$178,700 - 135 3425 19 Street, Edmonton

MLS® #E4434681

#### \$178,700

2 Bedroom, 2.00 Bathroom, 837 sqft Condo / Townhouse on 0.00 Acres

Wild Rose, Edmonton, AB

Perfect Location!!! This beautifully maintained main floor unit in the desirable Wild Rose community offers 835 square feet of comfortable living space. Featuring 2 spacious bedrooms, 2 full bathrooms, a terrific kitchen, and a large living room, this home is designed for both function and comfort. Enjoy the convenience of in-suite laundry and your very own covered, energized, titled parking stall (carport). Step outside to a private ground-floor patio with sunny south exposure. Building Amenities, Guest Suite for overnight visitors, Social Room for gatherings and events. Easy access to Anthony Henday Drive . Just minutes from freeways, shopping, schools, parks, and more!