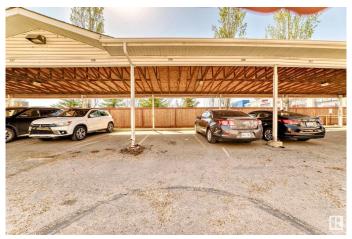

#### \$178,700

2 Bedroom, 2.00 Bathroom, 837 sqft Condo / Townhouse on 0.00 Acres

Wild Rose, Edmonton, AB

Perfect Location!!! This beautifully maintained main floor unit in the desirable Wild Rose community offers 835 square feet of comfortable living space. Featuring 2 spacious bedrooms, 2 full bathrooms, a terrific kitchen, and a large living room, this home is designed for both function and comfort. Enjoy the convenience of in-suite laundry and your very own covered, energized, titled parking stall (carport). Step outside to a private ground-floor patio with sunny south exposure. Building Amenities, Guest Suite for overnight visitors, Social Room for gatherings and events. Easy access to Anthony Henday Drive . Just minutes from freeways, shopping, schools, parks, and more!

#### **Amenities**

Amenities Detectors Smoke, Patio

Parking Single Carport