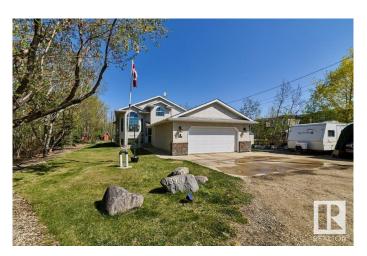

## \$1,299,000 - 13904 162 Avenue, Edmonton

MLS® #E4434904

## \$1,299,000

4 Bedroom, 3.00 Bathroom, 1,402 sqft Single Family on 1.00 Acres

Carlton, Edmonton, AB

This property is a UNICORN! And it's prime for re-development. One acre zoned Agricultural, in a fully developed area with 350 ft of frontage, in the Carleton neighbourhood. The adjoining property is already been re-zoned medium density residential. The 1400 sq ft bilevel house is in excellent shape, making this a fantastic holding property with unbelievable multi-family building potential, or for those with a little time, living on an acreage in the city!

Exterior Wood, Brick, Stucco

Exterior Features Flat Site, Fruit Trees/Shrubs, Level Land, Private Setting, Schools,

Subdividable Lot, See Remarks

Roof Asphalt Shingles

Construction Wood, Brick, Stucco Foundation Concrete Perimeter