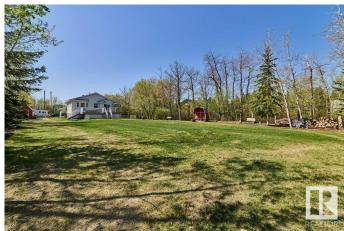

## \$1,299,000

4 Bedroom, 3.00 Bathroom, 1,402 sqft Single Family on 1.00 Acres

Carlton, Edmonton, AB

This property is a UNICORN! And it's prime for re-development. One acre zoned Agricultural, in a fully developed area with 350 ft of frontage, in the Carleton neighbourhood. The adjoining property is already been re-zoned medium density residential. The 1400 sq ft bilevel house is in excellent shape, making this a fantastic holding property with unbelievable multi-family building potential, or for those with a little time, living on an acreage in the city!

Exterior Wood, Brick, Stucco

Exterior Features Flat Site, Fruit Trees/Shrubs, Level Land, Private Setting, Schools,

Subdividable Lot, See Remarks

Roof Asphalt Shingles

Construction Wood, Brick, Stucco Foundation Concrete Perimeter