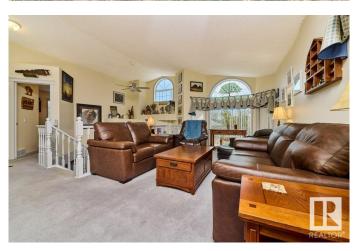

## \$1,299,000

4 Bedroom, 3.00 Bathroom, 1,402 sqft Single Family on 1.00 Acres

Carlton, Edmonton, AB

This property is a UNICORN! And it's prime for re-development. One acre zoned Agricultural, in a fully developed area with 350 ft of frontage, in the Carleton neighbourhood. The adjoining property is already been re-zoned medium density residential. The 1400 sq ft bilevel house is in excellent shape, making this a fantastic holding property with unbelievable multi-family building potential, or for those with a little time, living on an acreage in the city!

Washer, Window Coverings, See Remarks

Heating Forced Air-1, Natural Gas

Fireplace Yes

Fireplaces Glass Door, Mantel, Stone Facing

Stories 2

Has Basement Yes

Basement Full, Finished

**Exterior** 