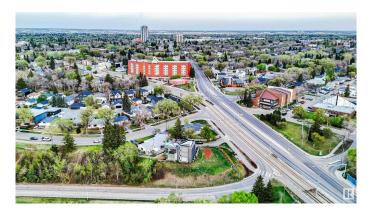

### \$525,000

0 Bedroom, 0.00 Bathroom, Single Family on 0.00 Acres

Strathearn, Edmonton, AB

RARE OPPORTUNITY ON STRATHEARN DRIVE! Build your custom dream home on this exceptional 321.76 mÂ2 vacant lot offering panoramic views of Edmonton's downtown skyline, river valley, and the Muttart Conservatory. Located in one of the city's most prestigious and scenic communities, this property is zoned RF3. Whether you envision a modern masterpiece with rooftop patio, triple underground garage, or luxury walkout, this lot is your canvas. Just steps from the LRT, Gallagher Park, Folk Fest grounds, and minutes to downtown, Whyte Ave, and the U of A. This is your chance to live above it all in a location that offers both natural beauty and urban convenience. Don't miss this once-in-a-lifetime opportunity!

## **Exterior**

Exterior Features Hillside, Playground Nearby, Public Swimming Pool, Public

Transportation, River Valley View, Schools, Shopping Nearby, Ski Hill

Nearby, View City, View Downtown