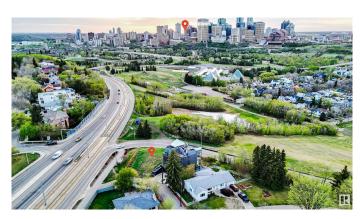

### \$525,000

0 Bedroom, 0.00 Bathroom, Single Family on 0.00 Acres

Strathearn, Edmonton, AB

RARE OPPORTUNITY ON STRATHEARN DRIVE! Build your custom dream home on this exceptional 321.76 mÂ2 vacant lot offering panoramic views of Edmonton's downtown skyline, river valley, and the Muttart Conservatory. Located in one of the city's most prestigious and scenic communities, this property is zoned RF3. Whether you envision a modern masterpiece with rooftop patio, triple underground garage, or luxury walkout, this lot is your canvas. Just steps from the LRT, Gallagher Park, Folk Fest grounds, and minutes to downtown, Whyte Ave, and the U of A. This is your chance to live above it all in a location that offers both natural beauty and urban convenience. Don't miss this once-in-a-lifetime opportunity!

## **Exterior**

Exterior Features Hillside, Playground Nearby, Public Swimming Pool, Public

Transportation, River Valley View, Schools, Shopping Nearby, Ski Hill

Nearby, View City, View Downtown