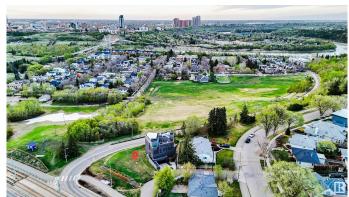

### \$525,000

0 Bedroom, 0.00 Bathroom, Single Family on 0.00 Acres

Strathearn, Edmonton, AB

RARE OPPORTUNITY ON STRATHEARN DRIVE! Build your custom dream home on this exceptional 321.76 mÂ2 vacant lot offering panoramic views of Edmonton's downtown skyline, river valley, and the Muttart Conservatory. Located in one of the city's most prestigious and scenic communities, this property is zoned RF3. Whether you envision a modern masterpiece with rooftop patio, triple underground garage, or luxury walkout, this lot is your canvas. Just steps from the LRT, Gallagher Park, Folk Fest grounds, and minutes to downtown, Whyte Ave, and the U of A. This is your chance to live above it all in a location that offers both natural beauty and urban convenience. Don't miss this once-in-a-lifetime opportunity!

## **Exterior**

Exterior Features Hillside, Playground Nearby, Public Swimming Pool, Public

Transportation, River Valley View, Schools, Shopping Nearby, Ski Hill

Nearby, View City, View Downtown