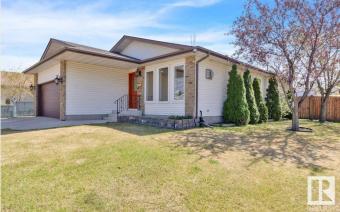

## \$699,000

5 Bedroom, 3.00 Bathroom, 1,578 sqft Single Family on 0.00 Acres

Clover Bar Ranch, Sherwood Park, AB

It simply doesn't get ANY better than this! What a stunning home perfectly situated on a quiet Cul-De-Sac. Welcome to 1 Coachman Place, located in a highly sought-after neighbourhood in Clover Bar Ranch. Fully turn-key. Completely renovated Top to Bottom. Walking into this home you are greeted by bright and open living room/dining room with large windows, spacious kitchen with island & pantry, Family room with gas fireplace. Walk out from the family room through sliding glass doors to the privacy of your own deck with huge backyard where you can enjoy those nice summer nights. The Master bedroom features a 3-piece ensuite & walk-in closet, 2 more spacious bedrooms & 4pc bathroom complete this level. Fully Finished Basement with 2 Bedrooms, Wet Bar, Full Bathroom, Large Living Room, Large Family Room and Laundry. Easy access to Transit service, Sherwood Dr, Yellowhead Hwy & Sherwood Park Mall being just 4 min away from your home! Amazing proximity to the Schools & Park. Some photos are virtually staged

## **Essential Information**

| MLS® # | E4435402  |
|--------|-----------|
| Price  | \$699,000 |

| Bedrooms          | 5                                                                                                                                          |
|-------------------|--------------------------------------------------------------------------------------------------------------------------------------------|
| Bathrooms         | 3.00                                                                                                                                       |
| Full Baths        | 3                                                                                                                                          |
| Square Footage    | 1,578                                                                                                                                      |
| Acres             | 0.00                                                                                                                                       |
| Year Built        | 1988                                                                                                                                       |
| Type              | Single Family                                                                                                                              |
| Sub-Type          | Detached Single Family                                                                                                                     |
| Style             | Bungalow                                                                                                                                   |
| Status            | Active                                                                                                                                     |
| Community Infor   | mation                                                                                                                                     |
| Address           | 1 Coachman Place                                                                                                                           |
| Area              | Sherwood Park                                                                                                                              |
| Subdivision       | Clover Bar Ranch                                                                                                                           |
| City              | Sherwood Park                                                                                                                              |
| County            | ALBERTA                                                                                                                                    |
| Province          | AB                                                                                                                                         |
| Postal Code       | T8H 1C1                                                                                                                                    |
| Amenities         |                                                                                                                                            |
| Amenities         | Bar, Deck, Front Porch, Wet Bar                                                                                                            |
| Parking           | Double Garage Attached                                                                                                                     |
|                   |                                                                                                                                            |
| Interior          |                                                                                                                                            |
| 0                 | ensuite bathroom<br>Dryer, Hood Fan, Stove-Electric, Washer, Refrigerators-Two,<br>Dishwasher-Two<br>Forced Air-1, Natural Gas<br>2<br>Yes |
| Interior          | ensuite bathroom                                                                                                                           |
| Interior Features | Dryer, Hood Fan, Stove-Electric, Washer, Refrigerators-Two,                                                                                |
| Appliances        | Dishwasher-Two                                                                                                                             |
| Heating           | Forced Air-1, Natural Gas                                                                                                                  |
| Stories           | 2                                                                                                                                          |
| Interior          | ensuite bathroom                                                                                                                           |
| Interior Features | Dryer, Hood Fan, Stove-Electric, Washer, Refrigerators-Two,                                                                                |
| Appliances        | Dishwasher-Two                                                                                                                             |
| Heating           | Forced Air-1, Natural Gas                                                                                                                  |
| Stories           | 2                                                                                                                                          |
| Has Basement      | Yes                                                                                                                                        |