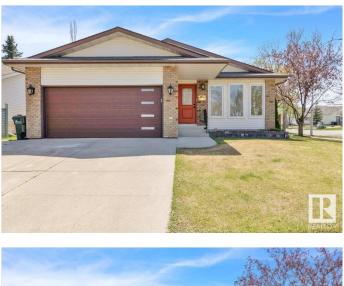

## \$699,000

5 Bedroom, 3.00 Bathroom, 1,578 sqft Single Family on 0.00 Acres

Clover Bar Ranch, Sherwood Park, AB

It simply doesn't get ANY better than this! What a stunning home perfectly situated on a quiet Cul-De-Sac. Welcome to 1 Coachman Place, located in a highly sought-after neighbourhood in Clover Bar Ranch. Fully turn-key. Completely renovated Top to Bottom. Walking into this home you are greeted by bright and open living room/dining room with large windows, spacious kitchen with island & pantry, Family room with gas fireplace. Walk out from the family room through sliding glass doors to the privacy of your own deck with huge backyard where you can enjoy those nice summer nights. The Master bedroom features a 3-piece ensuite & walk-in closet, 2 more spacious bedrooms & 4pc bathroom complete this level. Fully Finished Basement with 2 Bedrooms, Wet Bar, Full Bathroom, Large Living Room, Large Family Room and Laundry. Easy access to Transit service, Sherwood Dr, Yellowhead Hwy & Sherwood Park Mall being just 4 min away from your home! Amazing proximity to the Schools & Park. Some photos are virtually staged

## **Essential Information**

| MLS® # | E4435402  |
|--------|-----------|
| Price  | \$699,000 |

| Bedrooms          | 5                                                                                                                                          |
|-------------------|--------------------------------------------------------------------------------------------------------------------------------------------|
| Bathrooms         | 3.00                                                                                                                                       |
| Full Baths        | 3                                                                                                                                          |
| Square Footage    | 1,578                                                                                                                                      |
| Acres             | 0.00                                                                                                                                       |
| Year Built        | 1988                                                                                                                                       |
| Type              | Single Family                                                                                                                              |
| Sub-Type          | Detached Single Family                                                                                                                     |
| Style             | Bungalow                                                                                                                                   |
| Status            | Active                                                                                                                                     |
| Community Infor   | mation                                                                                                                                     |
| Address           | 1 Coachman Place                                                                                                                           |
| Area              | Sherwood Park                                                                                                                              |
| Subdivision       | Clover Bar Ranch                                                                                                                           |
| City              | Sherwood Park                                                                                                                              |
| County            | ALBERTA                                                                                                                                    |
| Province          | AB                                                                                                                                         |
| Postal Code       | T8H 1C1                                                                                                                                    |
| Amenities         |                                                                                                                                            |
| Amenities         | Bar, Deck, Front Porch, Wet Bar                                                                                                            |
| Parking           | Double Garage Attached                                                                                                                     |
|                   |                                                                                                                                            |
| Interior          |                                                                                                                                            |
| 0                 | ensuite bathroom<br>Dryer, Hood Fan, Stove-Electric, Washer, Refrigerators-Two,<br>Dishwasher-Two<br>Forced Air-1, Natural Gas<br>2<br>Yes |
| Interior          | ensuite bathroom                                                                                                                           |
| Interior Features | Dryer, Hood Fan, Stove-Electric, Washer, Refrigerators-Two,                                                                                |
| Appliances        | Dishwasher-Two                                                                                                                             |
| Heating           | Forced Air-1, Natural Gas                                                                                                                  |
| Stories           | 2                                                                                                                                          |
| Interior          | ensuite bathroom                                                                                                                           |
| Interior Features | Dryer, Hood Fan, Stove-Electric, Washer, Refrigerators-Two,                                                                                |
| Appliances        | Dishwasher-Two                                                                                                                             |
| Heating           | Forced Air-1, Natural Gas                                                                                                                  |
| Stories           | 2                                                                                                                                          |
| Has Basement      | Yes                                                                                                                                        |