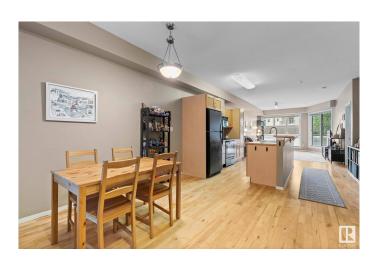

#### \$210,000

2 Bedroom, 1.00 Bathroom, 911 sqft Condo / Townhouse on 0.00 Acres

Queen Mary Park, Edmonton, AB

Stylish Ground-Floor Condo in Prime Location! Located within walking distance to the Brewery District, Manchester Square, downtown, and scenic walking trails, this secure and modern 2-bedroom unit is perfect for investors or first-time home buyers. Enjoy an open-concept layout with a spacious kitchen, dining, and living area filled with natural light from large windows. Features include in-suite laundry, a good-sized balcony with a gas line, and underground parking. Close to all amenitiesâ€"urban living at its best!

## **Essential Information**

| MLS® #         | E4435420               |
|----------------|------------------------|
| Price          | \$210,000              |
| Bedrooms       | 2                      |
| Bathrooms      | 1.00                   |
| Full Baths     | 1                      |
| Square Footage | 911                    |
| Acres          | 0.00                   |
| Year Built     | 2004                   |
| Туре           | Condo / Townhouse      |
| Sub-Type       | Lowrise Apartment      |
| Style          | Single Level Apartment |
| Status         | Active                 |
|                |                        |