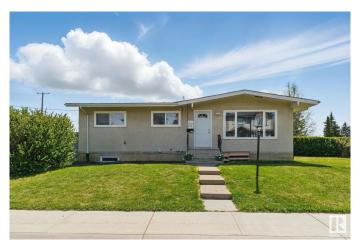

# \$498,000 - 10407 136 Ave, Edmonton

MLS® #E4435487

#### \$498.000

5 Bedroom, 2.00 Bathroom, 1,053 sqft Single Family on 0.00 Acres

Rosslyn, Edmonton, AB

A savvy buyers dream!! Whether you're looking for a solid investment property or a home large enough to fit the whole family, this gorgeous FULLY RENOVATED 5BDRM, 2BATH, is for you!! Situated on a MASSIVE CORNER LOT just 10 minutes from downtown and the Anthony Henday, this location can NOT be beat! Offering a FULLY LEGAL BASEMENT SUITE with SEPERATE ENTRACE, NEW FURNACE, HOT WATER ON DEMAND, NEW ROOF and 200AMP POWER SERVICE UPGRADE. With plenty of space left over for FUTURE DEVELOPMENT this property holds endless possibilities! Don't walk, run to get in here before she's gone!!

#### **Exterior**

Exterior Concrete, Stucco

Exterior Features Corner Lot, Fenced, Landscaped, Playground Nearby, Public

Transportation, Schools, Shopping Nearby

Roof Asphalt Shingles
Construction Concrete, Stucco
Foundation Concrete Perimeter