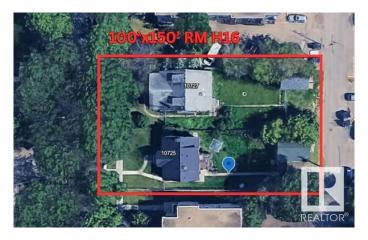

### \$549,000

3 Bedroom, 1.00 Bathroom, 1,076 sqft Single Family on 0.00 Acres

Queen Mary Park, Edmonton, AB

50'x150' RM H16 Medium Scale Residential zoned lot in Queen Mary Park. Great potential for CMHC MLI - 4plex w/ legal basement suites, 2 skinnies, lots of opportunities to maximize your investment. This location is excellent for future redevelopment, close to amenities, public transit, LRT, minutes from downtown & in a neighbourhood where other redevelopment is already happening & more being planned all the time. Take advantage of the City encouraging higher density & development & secure your next project!

## **Community Information**

Address 10727 113 Street

Area Edmonton

Subdivision Queen Mary Park

City Edmonton
County ALBERTA

Province AB

Postal Code T5H 3H9