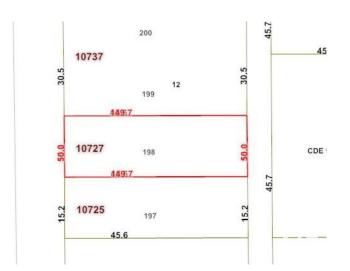

### \$549,000

3 Bedroom, 1.00 Bathroom, 1,076 sqft Single Family on 0.00 Acres

Queen Mary Park, Edmonton, AB

50'x150' RM H16 Medium Scale Residential zoned lot in Queen Mary Park. Great potential for CMHC MLI - 4plex w/ legal basement suites, 2 skinnies, lots of opportunities to maximize your investment. This location is excellent for future redevelopment, close to amenities, public transit, LRT, minutes from downtown & in a neighbourhood where other redevelopment is already happening & more being planned all the time. Take advantage of the City encouraging higher density & development & secure your next project!

## **Community Information**

Address 10727 113 Street

Area Edmonton

Subdivision Queen Mary Park

City Edmonton
County ALBERTA

Province AB

Postal Code T5H 3H9