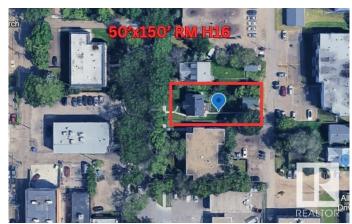

### \$549,000

3 Bedroom, 1.00 Bathroom, 1,076 sqft Single Family on 0.00 Acres

Queen Mary Park, Edmonton, AB

50'x150' RM H16 Medium Scale Residential zoned lot in Queen Mary Park. Great potential for CMHC MLI - 4plex w/ legal basement suites, 2 skinnies, lots of opportunities to maximize your investment. This location is excellent for future redevelopment, close to amenities, public transit, LRT, minutes from downtown & in a neighbourhood where other redevelopment is already happening & more being planned all the time. Take advantage of the City encouraging higher density & development & secure your next project!

## **Community Information**

Address 10727 113 Street

Area Edmonton

Subdivision Queen Mary Park

City Edmonton
County ALBERTA

Province AB

Postal Code T5H 3H9