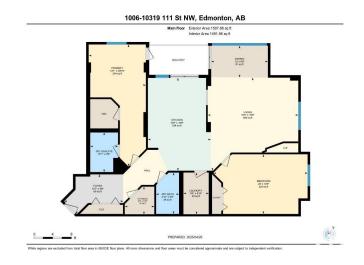

#### \$359,900

2 Bedroom, 2.00 Bathroom, 1,492 sqft Condo / Townhouse on 0.00 Acres

Downtown (Edmonton), Edmonton, AB

Welcome to this 1491.96sq ft, 2 bedroom on the 10th floor in Alta Vista in rail town. Right across the street from Grant McEwan. just a short walk to grocery store and other amenities. Nice view of downtown through large windows. Open concept design of kitchen, living room with good size of dining area. Master bedroom with 3 piece bath and walk in closet. It have storage room, laundry room and second large size bedroom on the same level. Have a nice balcony and door to the balcony from master bedroom, kitchen and dining room. Good size kitchen have pots & pan drawers with raised eating bar. This unit have one underground parking.

#### **Essential Information**

MLS® # E4435684

Price \$359,900

Bedrooms 2

Bathrooms 2.00

Full Baths 2

Square Footage 1,492

Acres 0.00