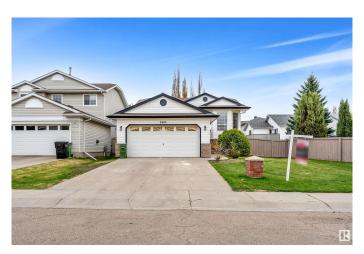

## \$549,900 - 2865 41 Ave, Edmonton

MLS® #E4435762

## \$549.900

5 Bedroom, 3.00 Bathroom, 1,202 sqft Single Family on 0.00 Acres

Larkspur, Edmonton, AB

Fully Finished Basement with SEPARATE ENTERENCE AND SECOND KITCHEN. Attention first time home buyers & investors! Welcome to this 5-bedroom bilevel home located in beautiful and most desirable community LARKSPUR. The main floor offers 3 large bedrooms, living room and kitchen, dining. The house is fully renovated, new vinyl flooring, new paint, new kitchen, new countertops, new appliances etc. The basement is fully finished with two bedrooms, full bath and large living room AND SECOND KITCHEN with fireplace. Home also has a double attached garage and is close to schools, shopping Centre and walking distance to bus stop. Must see!

## **Community Information**

Address 2865 41 Ave
Area Edmonton
Subdivision Larkspur
City Edmonton
County ALBERTA

Province AB

Postal Code T6T 1M4

**Amenities** 

Amenities See Remarks

Parking Double Garage Attached