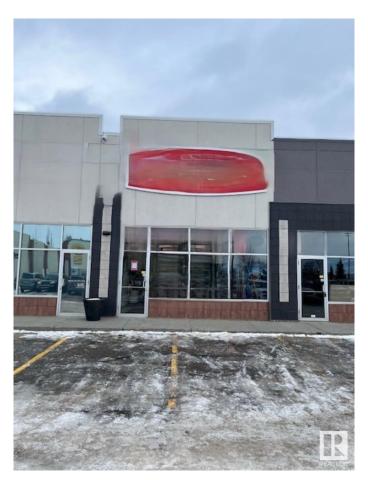

## \$165,000

0 Bedroom, 0.00 Bathroom, Business on 0.00 Acres

East Campsite Business Park, Spruce Grove, AB

Franchised profitable Pizza store for sale in prime location!!!. This store is perfectly situated in a high traffic with great visibility. Restaurant is almost 1199 Sq ft featuring in good condition equipment and ready for quick possession for immediate operation. Ideal for new and experienced owners to acquire a turnkey, high potential opportunity. Seller is open to sell as franchise or bring your own concept. Don't miss out!!