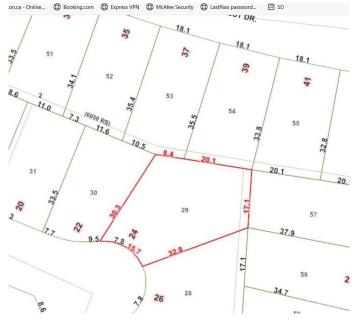

#### \$329,900

0 Bedroom, 0.00 Bathroom, Single Family on 0.00 Acres

Forest Lawn (St. Albert), St. Albert, AB

FANTASTIC PIE SHAPED 10,000sqft LOT IN THE HEART OF ST. ALBERT! This rare find is nestled in a quiet cul-de-sac and is located in Forest Lawn just steps to numerous schools, parks and recreation centre. 56' frontage, potential for a walkout and St Albert zoning may consider a duplex. Come build your dream home.