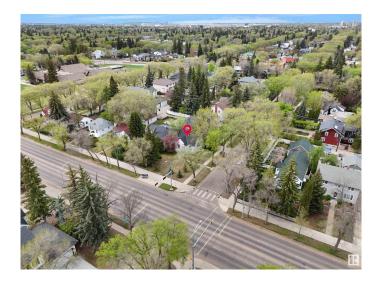

### \$549,900

2 Bedroom, 1.00 Bathroom, 1,169 sqft Single Family on 0.00 Acres

Glenora, Edmonton, AB

PRIME CORNER LOT IN GLENORA – LAND VALUE ONLY Exceptional redevelopment opportunity in the prestigious community of Glenora! This massive 50' x 145' (7,250 SQ.FT.) corner lot offers incredible potential for LOT SUBDIVISON & SKINNY SINGLE FAMILY REDEVELOPMENT OR A FULLY CUSTOM BUILT HOME. Ideally located just steps from the future LRT station, and minutes to the University of Alberta, Downtown Edmonton, and the North Saskatchewan River Valley, this location is unbeatable. Enjoy the charm of mature trees and lush foliage, a hallmark of this sought-after neighbourhood known for blending estate-style living with urban convenience. The existing home requires TLC and is being sold AS IS â€" LAND VALUE ONLY. This lot provides the opportunity to build custom estate home or subdivide into two skinny lots. This is your chance to create something remarkable in one of Edmonton's most desirable communities. Don't miss out on this rare Glenora opportunity!

## **Community Information**

Address 13404 102 Avenue

Area Edmonton
Subdivision Glenora
City Edmonton

County ALBERTA

Province AB

Postal Code T5N 0N4