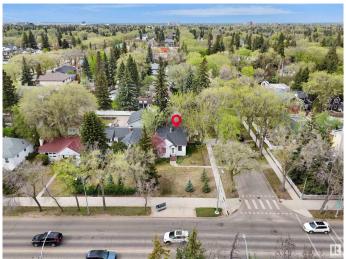

### \$549,900

2 Bedroom, 1.00 Bathroom, 1,169 sqft Single Family on 0.00 Acres

Glenora, Edmonton, AB

PRIME CORNER LOT IN GLENORA – LAND VALUE ONLY Exceptional redevelopment opportunity in the prestigious community of Glenora! This massive 50' x 145' (7,250 SQ.FT.) corner lot offers incredible potential for LOT SUBDIVISON & SKINNY SINGLE FAMILY REDEVELOPMENT OR A FULLY CUSTOM BUILT HOME. Ideally located just steps from the future LRT station, and minutes to the University of Alberta, Downtown Edmonton, and the North Saskatchewan River Valley, this location is unbeatable. Enjoy the charm of mature trees and lush foliage, a hallmark of this sought-after neighbourhood known for blending estate-style living with urban convenience. The existing home requires TLC and is being sold AS IS â€" LAND VALUE ONLY. This lot provides the opportunity to build custom estate home or subdivide into two skinny lots. This is your chance to create something remarkable in one of Edmonton's most desirable communities. Don't miss out on this rare Glenora opportunity!

## **Community Information**

Address 13404 102 Avenue

Area Edmonton
Subdivision Glenora
City Edmonton

County ALBERTA

Province AB

Postal Code T5N 0N4