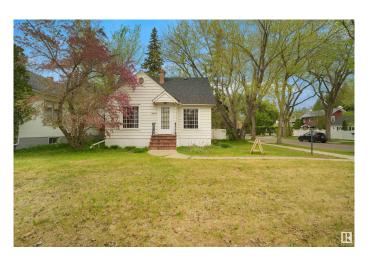

# \$549,900 - 13404 102 Avenue, Edmonton

MLS® #E4436084

### \$549,900

2 Bedroom, 1.00 Bathroom, 1,169 sqft Single Family on 0.00 Acres

Glenora, Edmonton, AB

PRIME CORNER LOT IN GLENORA – LAND VALUE ONLY Exceptional redevelopment opportunity in the prestigious community of Glenora! This massive 50' x 145' (7,250 SQ.FT.) corner lot offers incredible potential for LOT SUBDIVISON & SKINNY SINGLE FAMILY REDEVELOPMENT OR A FULLY CUSTOM BUILT HOME. Ideally located just steps from the future LRT station, and minutes to the University of Alberta, Downtown Edmonton, and the North Saskatchewan River Valley, this location is unbeatable. Enjoy the charm of mature trees and lush foliage, a hallmark of this sought-after neighbourhood known for blending estate-style living with urban convenience. The existing home requires TLC and is being sold AS IS â€" LAND VALUE ONLY. This lot provides the opportunity to build custom estate home or subdivide into two skinny lots. This is your chance to create something remarkable in one of Edmonton's most desirable communities. Don't miss out on this rare Glenora opportunity!

Built in 1942