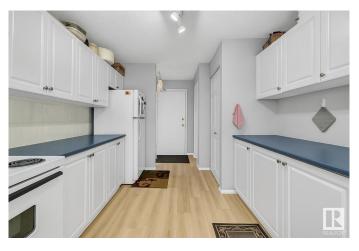

#### Interior

Appliances Dishwasher-Built-In, Hood Fan, Refrigerator, Stove-Electric

Heating Baseboard, Natural Gas