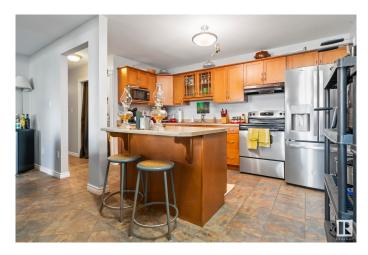

#### \$145,000

2 Bedroom, 1.00 Bathroom, 940 sqft Condo / Townhouse on 0.00 Acres

Boyle Street, Edmonton, AB

AIR BnB FRIENDLY! Welcome to one of the largest units in Cona Court with this 2 bedroom, 1 bathroom that has been tastefully renovated with a chef inspired kitchen, renovated bathroom, and newer appliances. The entire unit has been freshly painted as well! This ideal layout provides you with two very large bedrooms, with adjacent bathroom that's beside a large storage area that houses your in-suite washer and dryer! The home then opens up to its combined kitchen, dining and living room areas which makes it great for entertaining! The unit itself is quite private and contained within the complex, sharing the hallway with only one other unit. Parking Stall is covered and directly in front of the exit door which is just steps from the unit itself. Cona Court is located in the heart of downtown - 5 min drive to Rogers Place, 5 min walk to the Stadium, and a few blocks away from Edmonton's beautiful River Valley and Trails. Well managed and pet friendly complex.