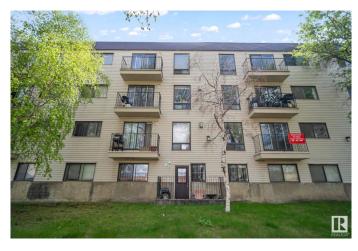

#### \$145,000

2 Bedroom, 1.00 Bathroom, 940 sqft Condo / Townhouse on 0.00 Acres

Boyle Street, Edmonton, AB

AIR BnB FRIENDLY! Welcome to one of the largest units in Cona Court with this 2 bedroom, 1 bathroom that has been tastefully renovated with a chef inspired kitchen, renovated bathroom, and newer appliances. The entire unit has been freshly painted as well! This ideal layout provides you with two very large bedrooms, with adjacent bathroom that's beside a large storage area that houses your in-suite washer and dryer! The home then opens up to its combined kitchen, dining and living room areas which makes it great for entertaining! The unit itself is quite private and contained within the complex, sharing the hallway with only one other unit. Parking Stall is covered and directly in front of the exit door which is just steps from the unit itself. Cona Court is located in the heart of downtown - 5 min drive to Rogers Place, 5 min walk to the Stadium, and a few blocks away from Edmonton's beautiful River Valley and Trails. Well managed and pet friendly complex.