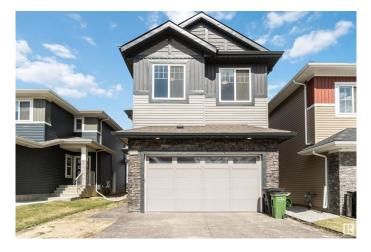

## \$750,000 - 21024 128 Avenue, Edmonton

MLS® #E4436259

## \$750,000

4 Bedroom, 2.50 Bathroom, 2,330 sqft Single Family on 0.00 Acres

Trumpeter Area, Edmonton, AB

Green space lovers and those seeking tranquility, look no further! This exceptional 4-bedroom property features over 2300 sq ft of living space and a massive lot exceeding 368,000 sq meters directly backing onto lush green space. Inside, the desirable open-to-below design and large windows create a bright and modern feel, enhanced by newer appliances. Situated on a quiet street with the convenience of nearby commercial amenities and the allure of Lake St. Anne just a stone's throw away, this home offers the best of both worlds.

## **Essential Information**

| MLS® #         | E4436259               |
|----------------|------------------------|
| Price          | \$750,000              |
| Bedrooms       | 4                      |
| Bathrooms      | 2.50                   |
| Full Baths     | 2                      |
| Half Baths     | 1                      |
| Square Footage | 2,330                  |
| Acres          | 0.00                   |
| Year Built     | 2022                   |
| Туре           | Single Family          |
| Sub-Type       | Detached Single Family |
| Style          | 2 Storey               |
|                |                        |