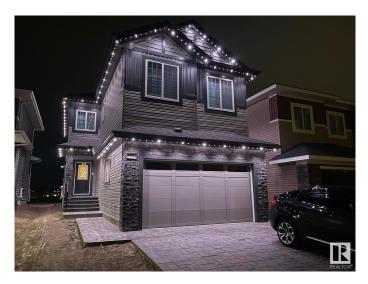

## \$750,000 - 21024 128 Avenue, Edmonton

MLS® #E4436259

## \$750,000

4 Bedroom, 2.50 Bathroom, 2,330 sqft Single Family on 0.00 Acres

Trumpeter Area, Edmonton, AB

Green space lovers and those seeking tranquility, look no further! This exceptional 4-bedroom property features over 2300 sq ft of living space and a massive lot exceeding 368,000 sq meters directly backing onto lush green space. Inside, the desirable open-to-below design and large windows create a bright and modern feel, enhanced by newer appliances. Situated on a quiet street with the convenience of nearby commercial amenities and the allure of Lake St. Anne just a stone's throw away, this home offers the best of both worlds.

## **Essential Information**

| MLS® #         | E4436259               |
|----------------|------------------------|
| Price          | \$750,000              |
| Bedrooms       | 4                      |
| Bathrooms      | 2.50                   |
| Full Baths     | 2                      |
| Half Baths     | 1                      |
| Square Footage | 2,330                  |
| Acres          | 0.00                   |
| Year Built     | 2022                   |
| Туре           | Single Family          |
| Sub-Type       | Detached Single Family |
| Style          | 2 Storey               |
|                |                        |