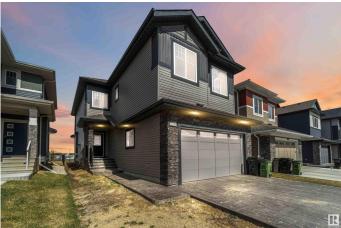

## \$750,000 - 21024 128 Avenue, Edmonton

MLS® #E4436259

## \$750,000

4 Bedroom, 2.50 Bathroom, 2,330 sqft Single Family on 0.00 Acres

Trumpeter Area, Edmonton, AB

Green space lovers and those seeking tranquility, look no further! This exceptional 4-bedroom property features over 2300 sq ft of living space and a massive lot exceeding 368,000 sq meters directly backing onto lush green space. Inside, the desirable open-to-below design and large windows create a bright and modern feel, enhanced by newer appliances. Situated on a quiet street with the convenience of nearby commercial amenities and the allure of Lake St. Anne just a stone's throw away, this home offers the best of both worlds.

## **Essential Information**

| MLS® #         | E4436259               |
|----------------|------------------------|
| Price          | \$750,000              |
| Bedrooms       | 4                      |
| Bathrooms      | 2.50                   |
| Full Baths     | 2                      |
| Half Baths     | 1                      |
| Square Footage | 2,330                  |
| Acres          | 0.00                   |
| Year Built     | 2022                   |
| Туре           | Single Family          |
| Sub-Type       | Detached Single Family |
| Style          | 2 Storey               |
|                |                        |