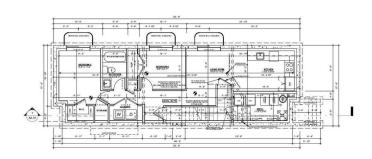

## \$735,000

5 Bedroom, 3.50 Bathroom, 1,767 sqft Single Family on 0.00 Acres

Pleasantview (Edmonton), Edmonton, AB

Located in the Pleasantview community, this spacious 5-bedroom, 4-bathroom home offers exceptional living space for growing families. The main floor features a den, a modern kitchen with a generous island, an inviting living area, and a convenient powder room. Upstairs, you'll find three bedrooms, including a master suite with an ensuite bathroom, a shared bathroom, and a laundry area. The fully finished legal basement includes two additional bedrooms, a full bathroom, and a separate living area, perfect for guests or rental income. This home also offers a double garage and is ideally situated close to schools, parks, shopping, and public amenities. The property is under construction and estimated completion is in 90 days.