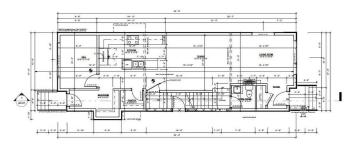

## \$735,000

5 Bedroom, 3.50 Bathroom, 1,767 sqft Single Family on 0.00 Acres

Pleasantview (Edmonton), Edmonton, AB

Located in the Pleasantview community, this spacious 5-bedroom, 4-bathroom home offers exceptional living space for growing families. The main floor features a den, a modern kitchen with a generous island, an inviting living area, and a convenient powder room. Upstairs, you'll find three bedrooms, including a master suite with an ensuite bathroom, a shared bathroom, and a laundry area. The fully finished legal basement includes two additional bedrooms, a full bathroom, and a separate living area, perfect for guests or rental income. This home also offers a double garage and is ideally situated close to schools, parks, shopping, and public amenities. The property is under construction and estimated completion is in 90 days.