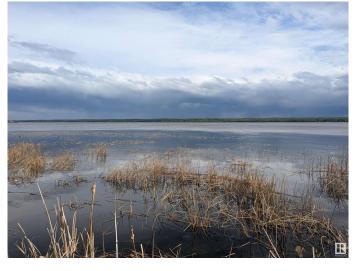

### \$215,000

0 Bedroom, 0.00 Bathroom, Rural on 1.23 Acres

None, Rural Lac Ste. Anne County, AB

Welcome to your slice of paradise on Lake Isle! This remarkable 1.23-acre parcel, nestled amidst lush, majestic trees, offers a tranquil escape from the everyday hustle. With convenient access from highway 633 and its ideal location west of Discover your private lakeside getaway on 1.23 acres with an impressive 293 feet of shoreline on beautiful Isle Lake! Tucked behind a natural tree buffer and gently sloped to the water, this fully treed parcel offers rare privacy with no subdivision rules. Build your dream cabin or year-round home â€" county and Alberta Transportation have already indicated setback approvals are obtainable. Launch kayaks or small boats right from shore, and enjoy sunny days surrounded by nature. Power and gas are nearby, future municipal sewer is planned, and itâ€<sup>™</sup>s paved all the way to the property for easy access year-round. No restrictive covenants, no timeline to build â€" design your retreat at your pace. Convenient access off Hwy 633, with a peaceful, natural setting just waiting to be

#### Exterior

Exterior Features Backs Onto Lake, Boating, Lake View, Private Fishing, Private Setting, Recreation Use, Waterfront Property