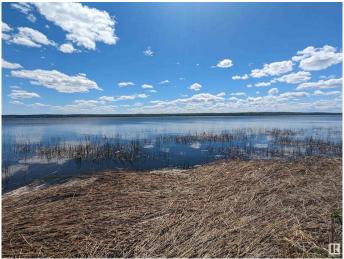

### \$215,000

0 Bedroom, 0.00 Bathroom, Rural on 1.23 Acres

None, Rural Lac Ste. Anne County, AB

Welcome to your slice of paradise on Lake Isle! This remarkable 1.23-acre parcel, nestled amidst lush, majestic trees, offers a tranquil escape from the everyday hustle. With convenient access from highway 633 and its ideal location west of Discover your private lakeside getaway on 1.23 acres with an impressive 293 feet of shoreline on beautiful Isle Lake! Tucked behind a natural tree buffer and gently sloped to the water, this fully treed parcel offers rare privacy with no subdivision rules. Build your dream cabin or year-round home â€" county and Alberta Transportation have already indicated setback approvals are obtainable. Launch kayaks or small boats right from shore, and enjoy sunny days surrounded by nature. Power and gas are nearby, future municipal sewer is planned, and itâ€<sup>™</sup>s paved all the way to the property for easy access year-round. No restrictive covenants, no timeline to build â€" design your retreat at your pace. Convenient access off Hwy 633, with a peaceful, natural setting just waiting to be

#### Exterior

Exterior Features Backs Onto Lake, Boating, Lake View, Private Fishing, Private Setting, Recreation Use, Waterfront Property