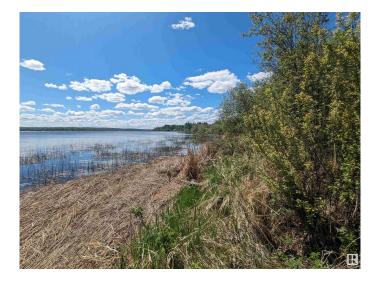

### \$215,000

0 Bedroom, 0.00 Bathroom, Rural on 1.23 Acres

None, Rural Lac Ste. Anne County, AB

Welcome to your slice of paradise on Lake Isle! This remarkable 1.23-acre parcel, nestled amidst lush, majestic trees, offers a tranquil escape from the everyday hustle. With convenient access from highway 633 and its ideal location west of Discover your private lakeside getaway on 1.23 acres with an impressive 293 feet of shoreline on beautiful Isle Lake! Tucked behind a natural tree buffer and gently sloped to the water, this fully treed parcel offers rare privacy with no subdivision rules. Build your dream cabin or year-round home â€" county and Alberta Transportation have already indicated setback approvals are obtainable. Launch kayaks or small boats right from shore, and enjoy sunny days surrounded by nature. Power and gas are nearby, future municipal sewer is planned, and itâ€<sup>™</sup>s paved all the way to the property for easy access year-round. No restrictive covenants, no timeline to build â€" design your retreat at your pace. Convenient access off Hwy 633, with a peaceful, natural setting just waiting to be

#### Exterior

Exterior Features Backs Onto Lake, Boating, Lake View, Private Fishing, Private Setting, Recreation Use, Waterfront Property