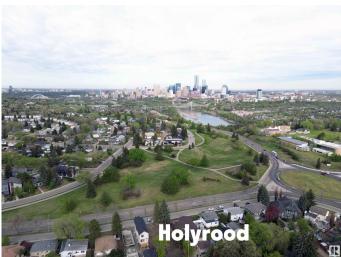

#### \$735,900

3 Bedroom, 2.50 Bathroom, 1,813 sqft Single Family on 0.00 Acres

Holyrood, Edmonton, AB

Stunning new infill with views of the Edmonton River Valley & Downtown, close to schools, parks & the LRT. This 2-storey style home boasts over 1812 sq.ft., with an open & bright plan, thoughtful selection and exquisite finishing. The spacious kitchen has a large island, 2-tone cabinetry, quartz counters & s/s appliances. The living and dining areas have designer lighting, fireplace, 9' ceilings & wide-plank engineered hardwood. As you proceed upstairs with the modern oak handrail to guide you, a primary suite awaits with vaulted ceilings, gorgeous views, walk-in closet & 5-piece ensuite with freestanding tub + separate shower. There are two more spacious bedrooms on this level, plus a full 4-piece bath and large laundry room. Complete the package with: full landscaping; triple pane windows; tankless hot water; Hardie plank; HRV; separate entrance to basement; deck; & a double detached garage. Close to schools, shopping, transportation & walking distance to great Edmonton festivals & river valley trails.

# **Community Information**

| Address     | 9633 85 Street |
|-------------|----------------|
| Area        | Edmonton       |
| Subdivision | Holyrood       |
| City        | Edmonton       |
| County      | ALBERTA        |
| Province    | AB             |
| Postal Code | T6C 3E3        |