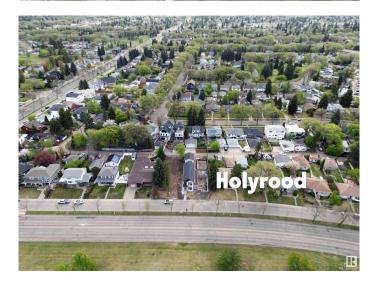

#### \$735,900

3 Bedroom, 2.50 Bathroom, 1,813 sqft Single Family on 0.00 Acres

Holyrood, Edmonton, AB

Stunning new infill with views of the Edmonton River Valley & Downtown, close to schools, parks & the LRT. This 2-storey style home boasts over 1812 sq.ft., with an open & bright plan, thoughtful selection and exquisite finishing. The spacious kitchen has a large island, 2-tone cabinetry, quartz counters & s/s appliances. The living and dining areas have designer lighting, fireplace, 9' ceilings & wide-plank engineered hardwood. As you proceed upstairs with the modern oak handrail to guide you, a primary suite awaits with vaulted ceilings, gorgeous views, walk-in closet & 5-piece ensuite with freestanding tub + separate shower. There are two more spacious bedrooms on this level, plus a full 4-piece bath and large laundry room. Complete the package with: full landscaping; triple pane windows; tankless hot water; Hardie plank; HRV; separate entrance to basement; deck; & a double detached garage. Close to schools, shopping, transportation & walking distance to great Edmonton festivals & river valley trails.

# **Community Information**

| Address     | 9633 85 Street |
|-------------|----------------|
| Area        | Edmonton       |
| Subdivision | Holyrood       |
| City        | Edmonton       |
| County      | ALBERTA        |
| Province    | AB             |
| Postal Code | T6C 3E3        |