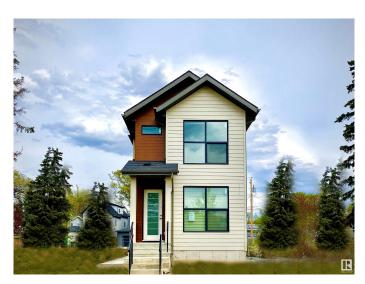

#### \$735,900

3 Bedroom, 2.50 Bathroom, 1,813 sqft Single Family on 0.00 Acres

Holyrood, Edmonton, AB

Stunning new infill with views of the Edmonton River Valley & Downtown, close to schools, parks & the LRT. This 2-storey style home boasts over 1812 sq.ft., with an open & bright plan, thoughtful selection and exquisite finishing. The spacious kitchen has a large island, 2-tone cabinetry, quartz counters & s/s appliances. The living and dining areas have designer lighting, fireplace, 9' ceilings & wide-plank engineered hardwood. As you proceed upstairs with the modern oak handrail to guide you, a primary suite awaits with vaulted ceilings, gorgeous views, walk-in closet & 5-piece ensuite with freestanding tub + separate shower. There are two more spacious bedrooms on this level, plus a full 4-piece bath and large laundry room. Complete the package with: full landscaping; triple pane windows; tankless hot water; Hardie plank; HRV; separate entrance to basement; deck; & a double detached garage. Close to schools, shopping, transportation & walking distance to great Edmonton festivals & river valley trails.

# **Community Information**

| Address     | 9633 85 Street |
|-------------|----------------|
| Area        | Edmonton       |
| Subdivision | Holyrood       |
| City        | Edmonton       |
| County      | ALBERTA        |
| Province    | AB             |
| Postal Code | T6C 3E3        |