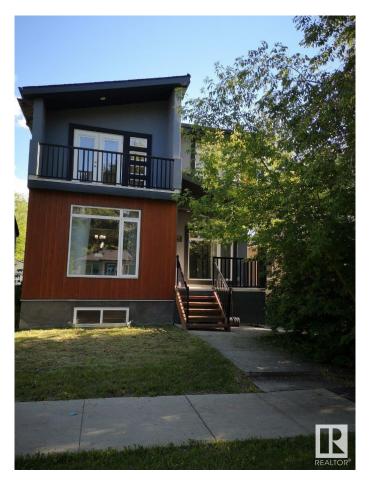

# \$919.900

5 Bedroom, 5.00 Bathroom, 2,137 sqft Single Family on 0.00 Acres

Queen Alexandra, Edmonton, AB

Amazing find!! Investors and Home owners who want a great ROI!! Potentially 8 bed beautiful home. Top floor has 3 beds with 3 ensuites and laundry room. Main floor has potentially 2 more beds, 2- 2pc baths, kitchen, dining room and livingroom. Basement contains a legal suite with own entrance, 3 beds, a bath, kitchen, laundry and living area. 2 decks off the upper floor and 2 decks off the main floor. The backyard comes with a 2 car garage with additional parking on the pad. All this and located in the desirable location close to UofA, UofA hospital, Whyte Ave, amazing schools and transportation!! Don't delay!

#### Interior

Interior Features ensuite bathroom

Appliances Microwave Hood Fan, Dryer-Two, Refrigerators-Two, Stoves-Two,

Washers-Two, Dishwasher-Two

Heating Forced Air-2, Natural Gas

Stories 3
Has Suite Yes