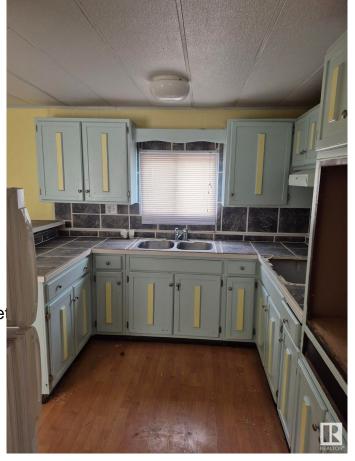

## \$49,900

2 Bedroom, 1.00 Bathroom, 753 sqft Single Family on 0.00 Acres

Evansburg, Evansburg, AB

Excellent opportunity to build sweat equity with this cozy home in small family oriented community of Evansburg - only 88 km west of Edmonton. Located between few large lakes: Wabamun, Isle Lake and Chip lake (all withint 15 min from each other), mountains, rivers - this property could be a great gateaway retreat for weekends or summer months! With little touch You can make this house a home and live there year round (free of mortgage), or maybe build a new one. House is in Reasonable shape but need a little work to make it cozy. Sold as is where is at the time of possession.