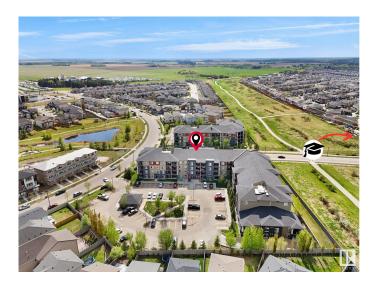

#### \$169,900

2 Bedroom, 1.00 Bathroom, 571 sqft Condo / Townhouse on 0.00 Acres

Chappelle Area, Edmonton, AB

Move-in ready 2-bedroom condo located on the second floor, perfect for first-time buyers or investors. Enjoy the convenience of insuite laundry and a bright, open layout designed for comfort and ease. Nestled across from a picturesque pond with scenic walking trails throughout the Chappelle area, this home offers both tranquility and natural beauty. Condo fees include heat and water, adding to the stress-free lifestyle. A great place to call home or an excellent addition to your investment portfolio. Ready for you to move in and enjoy. Ideally located close to shopping centers, bus stops, medical offices, and exciting new shops coming soon. Easy access to Anthony Henday and the airport makes commuting a breeze. WALK to the new High School!!

# **Community Information**

Address 212 5370 Chappelle Road

Area Edmonton

Subdivision Chappelle Area

City Edmonton
County ALBERTA

Province AB

Postal Code T6W 3L5