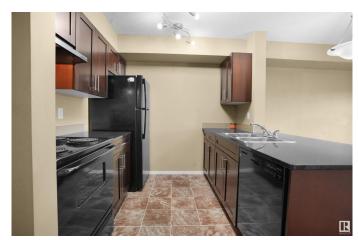

#### \$169,900

2 Bedroom, 1.00 Bathroom, 571 sqft Condo / Townhouse on 0.00 Acres

Chappelle Area, Edmonton, AB

Move-in ready 2-bedroom condo located on the second floor, perfect for first-time buyers or investors. Enjoy the convenience of insuite laundry and a bright, open layout designed for comfort and ease. Nestled across from a picturesque pond with scenic walking trails throughout the Chappelle area, this home offers both tranquility and natural beauty. Condo fees include heat and water, adding to the stress-free lifestyle. A great place to call home or an excellent addition to your investment portfolio. Ready for you to move in and enjoy. Ideally located close to shopping centers, bus stops, medical offices, and exciting new shops coming soon. Easy access to Anthony Henday and the airport makes commuting a breeze. WALK to the new High School!!

## Interior

Appliances Dishwasher-Built-In, Dryer, Refrigerator, Stove-Electric, Washer,

Window Coverings

Heating Baseboard, Natural Gas