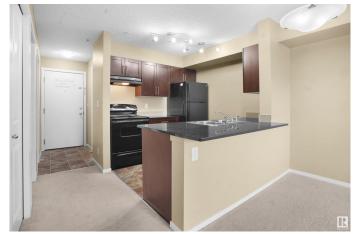

#### \$169,900

2 Bedroom, 1.00 Bathroom, 571 sqft Condo / Townhouse on 0.00 Acres

Chappelle Area, Edmonton, AB

Move-in ready 2-bedroom condo located on the second floor, perfect for first-time buyers or investors. Enjoy the convenience of insuite laundry and a bright, open layout designed for comfort and ease. Nestled across from a picturesque pond with scenic walking trails throughout the Chappelle area, this home offers both tranquility and natural beauty. Condo fees include heat and water, adding to the stress-free lifestyle. A great place to call home or an excellent addition to your investment portfolio. Ready for you to move in and enjoy. Ideally located close to shopping centers, bus stops, medical offices, and exciting new shops coming soon. Easy access to Anthony Henday and the airport makes commuting a breeze. WALK to the new High School!!

## Interior

Appliances Dishwasher-Built-In, Dryer, Refrigerator, Stove-Electric, Washer,

Window Coverings

Heating Baseboard, Natural Gas