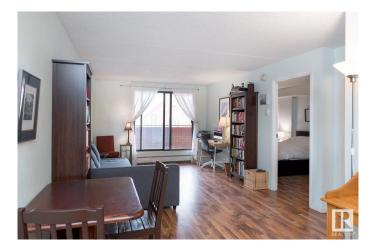

#### \$118,000

1 Bedroom, 1.00 Bathroom, 544 sqft Condo / Townhouse on 0.00 Acres

Wîhkwêntôwin, Edmonton, AB

This is a great opportunity in Wîhkwêntôwin to have as your first home or add to your investment portfolio! The proximity to the Grandin LRT station is a huge plus, especially for university students or anyone looking for convenient transportation options. The updates to the unit, including laminate flooring, an updated kitchen with stainless steel appliances, and in-suite laundry, make it very attractive to potential renters or buyers. The large balcony with a lovely view adds to the appeal, and the fact that the building is concrete construction means it's likely to be quieter and more durable than other options. The inclusion of an underground parking stall is also a nice bonus, and the fact that it's pet-friendly (with board approval) could broaden the potential tenant pool. Overall, this unit has a lot of desirable features and could be an excellent addition to any investor's portfolio or a great starter home for a first-time buyer. Don't miss out on this fantastic opportunity!