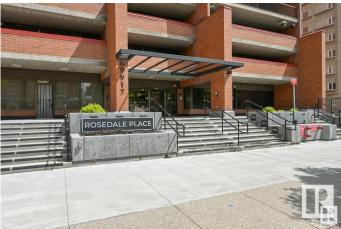

## **Community Information**

| Address           | 304 9917 110 Street                                                                        |
|-------------------|--------------------------------------------------------------------------------------------|
| Area              | Edmonton                                                                                   |
| Subdivision       | Wîhkwêntôwin                                                                               |
| City              | Edmonton                                                                                   |
| County            | ALBERTA                                                                                    |
| Province          | AB                                                                                         |
| Postal Code       | T5K 2N4                                                                                    |
| Amenities         |                                                                                            |
| Amenities         | On Street Parking, Patio, Secured Parking                                                  |
| Parking           | Underground                                                                                |
| Interior          |                                                                                            |
| Appliances        | Dishwasher-Built-In, Garage Opener, Stacked Washer/Dryer, Stove-Electric                   |
| Heating           | Hot Water, Natural Gas                                                                     |
| # of Stories      | 12                                                                                         |
| Stories           | 1                                                                                          |
| Has Basement      | Yes                                                                                        |
| Basement          | None, No Basement                                                                          |
| Exterior          |                                                                                            |
| Exterior          | Concrete, Brick                                                                            |
| Exterior Features | Golf Nearby, Playground Nearby, Public Transportation, Schools, Shopping Nearby, View City |
| Roof              | Tar & Gravel                                                                               |
| Construction      | Concrete, Brick                                                                            |
| Foundation        | Concrete Perimeter                                                                         |