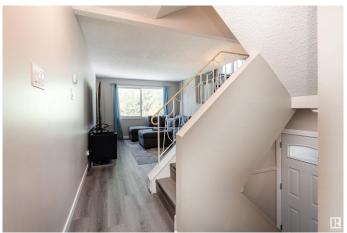

## \$284,500

3 Bedroom, 1.50 Bathroom, 1,147 sqft Condo / Townhouse on 0.00 Acres

Lee Ridge, Edmonton, AB

Move-in ready 1147 sq ft end-unit townhouse with attached carport in a well-maintained complex with major upgrades: siding, windows, roof, and concrete. This unique 4-level split offers a bright layout with new flooring. The main level features the new kitchen with stainless steel appliances and quartz countertops, and the cozy living room. Up a level is a flex space and spacious primary bedroom, and the top floor has two additional bedrooms and a 4-pc bath. The basement boasts a newly finished family room and a 2-pc bath. Enjoy large windows, a small backyard, and great proximity to schools, parks, shopping, and transit.