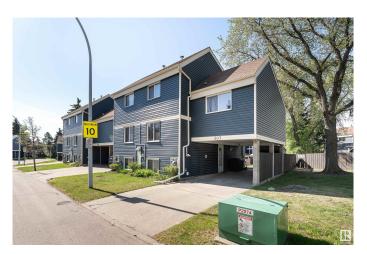

## \$284,500

3 Bedroom, 1.50 Bathroom, 1,147 sqft Condo / Townhouse on 0.00 Acres

Lee Ridge, Edmonton, AB

Move-in ready 1147 sq ft end-unit townhouse with attached carport in a well-maintained complex with major upgrades: siding, windows, roof, and concrete. This unique 4-level split offers a bright layout with new flooring. The main level features the new kitchen with stainless steel appliances and quartz countertops, and the cozy living room. Up a level is a flex space and spacious primary bedroom, and the top floor has two additional bedrooms and a 4-pc bath. The basement boasts a newly finished family room and a 2-pc bath. Enjoy large windows, a small backyard, and great proximity to schools, parks, shopping, and transit.

## **Exterior**

Exterior Wood, Vinyl

Exterior Features Playground Nearby, Public Transportation, Schools, Shopping Nearby

Roof Asphalt Shingles

Construction Wood, Vinyl

Foundation Concrete Perimeter