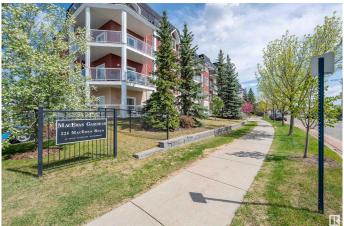

# \$212,500 - 408 226 Macewan Road, Edmonton

MLS® #E4436859

#### \$212,500

2 Bedroom, 2.00 Bathroom, 879 sqft Condo / Townhouse on 0.00 Acres

Macewan, Edmonton, AB

QUICK POSSESSION! This beautifully designed 2-bedroom condo offers the perfect blend of style, comfort, and convenience in a sought-after location just minutes from the Anthony Henday and South Common. The Open-Concept Living is ideal for entertaining, with quartz countertops, an oversized peninsula, and a nice dining area. It offers a Laundry Room and a versatile Second Bedroom, extra space for family, guests, a home office, or whatever suits your needs. The Spacious Primary Suite features a walk-in closet and a 3-piece ensuite. The expansive deck, with a Gas BBQ, is overlooking a lush park and playground, perfect for morning coffee or evening sunsets. Stay inside and enjoy the fitness room or take a 5-minute trip to South Common, with top-notch shopping, dining, transit, and recreation, all at your doorstep. Luxury, location, and lifestyleâ€"this home has it all! And get this, the Condo fees cover Light, Heat, Water/Sewer!!!

## **Community Information**

| Address           | 408 226 Macewan Road                                                                                                                                                        |  |
|-------------------|-----------------------------------------------------------------------------------------------------------------------------------------------------------------------------|--|
| Area              | Edmonton                                                                                                                                                                    |  |
|                   |                                                                                                                                                                             |  |
| Subdivision       | Macewan                                                                                                                                                                     |  |
| City              | Edmonton                                                                                                                                                                    |  |
| County            | ALBERTA                                                                                                                                                                     |  |
| Province          | AB                                                                                                                                                                          |  |
| Postal Code       | T6W 0C5                                                                                                                                                                     |  |
| Amenities         |                                                                                                                                                                             |  |
| Amenities         | Off Street Parking, On Street Parking, Carbon Monoxide Detectors,<br>Ceiling 9 ft., Deck, Detectors Smoke, Exercise Room, Parking-Visitor,<br>Patio, Natural Gas BBQ Hookup |  |
| Parking Spaces    | 1                                                                                                                                                                           |  |
| Parking           | Heated, Parkade, Single Indoor                                                                                                                                              |  |
| Interior          |                                                                                                                                                                             |  |
| Interior Features | ensuite bathroom                                                                                                                                                            |  |
| Appliances        | Dishwasher-Built-In, Dryer, Microwave Hood Fan, Refrigerator,<br>Stove-Electric, Washer, See Remarks                                                                        |  |
| Heating           | Baseboard, Hot Water, Natural Gas                                                                                                                                           |  |
| # of Stories      | 4                                                                                                                                                                           |  |
| Stories           | 1                                                                                                                                                                           |  |
| Has Basement      | Yes                                                                                                                                                                         |  |
| Basement          | None, No Basement                                                                                                                                                           |  |
| Exterior          |                                                                                                                                                                             |  |
| Exterior          | Wood, Stucco, Vinyl                                                                                                                                                         |  |
|                   | Deuls/Deserve Disple Area Dispurseured Meanby Dublic Transmentation                                                                                                         |  |