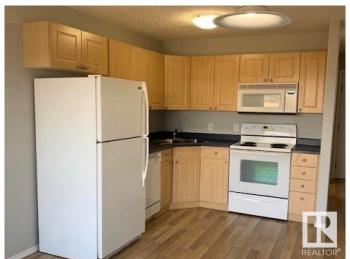

#### Interior

Appliances Dishwasher-Built-In, Dryer, Fan-Ceiling, Hood Fan, Refrigerator,

Stove-Electric, Washer, Window Coverings

Heating Baseboard, Hot Water, Natural Gas