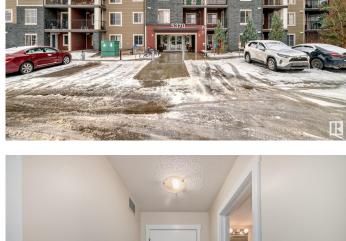

# \$232,900 - 207 5370 Chappelle Road, Edmonton

MLS® #E4436921

### \$232,900

2 Bedroom, 2.00 Bathroom, 922 sqft Condo / Townhouse on 0.00 Acres

Chappelle Area, Edmonton, AB

This well maintained beaufiful 2 bed and 1 den condominium located in Edmonton's South West Chappelle area has lots of features. This unit has 2 beds, a den and 2 baths and huge balcony. Included in the property is 1 underground heated title parking. Boasting beautiful granite countertop, kitchen with ample cabinatory and stainless steel appliances, the washer and dryer are located in convenient separate area. NEW FLOORING, NEW CARPET AND NEW PAINT. The building feautures 4 floors, 2 high speed elevators and visitor parking. The property is located close to all amenities; close to Anthony Henday and Airport.

# **Community Information**

Address 207 5370 Chappelle Road

Area Edmonton

Subdivision Chappelle Area

City Edmonton
County ALBERTA

Province AB

Postal Code T6W 3L5