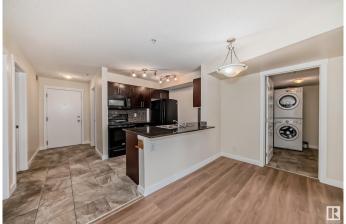

### \$232,900

2 Bedroom, 2.00 Bathroom, 922 sqft Condo / Townhouse on 0.00 Acres

Chappelle Area, Edmonton, AB

This well maintained beaufiful 2 bed and 1 den condominium located in Edmonton's South West Chappelle area has lots of features. This unit has 2 beds, a den and 2 baths and huge balcony. Included in the property is 1 underground heated title parking. Boasting beautiful granite countertop, kitchen with ample cabinatory and stainless steel appliances, the washer and dryer are located in convenient separate area. NEW FLOORING, NEW CARPET AND NEW PAINT. The building feautures 4 floors, 2 high speed elevators and visitor parking. The property is located close to all amenities; close to Anthony Henday and Airport.

## Interior

Interior Features ensuite bathroom

Appliances Dishwasher-Built-In, Dryer, Microwave Hood Fan, Refrigerator,

Stove-Electric, Washer

Heating Baseboard, Natural Gas